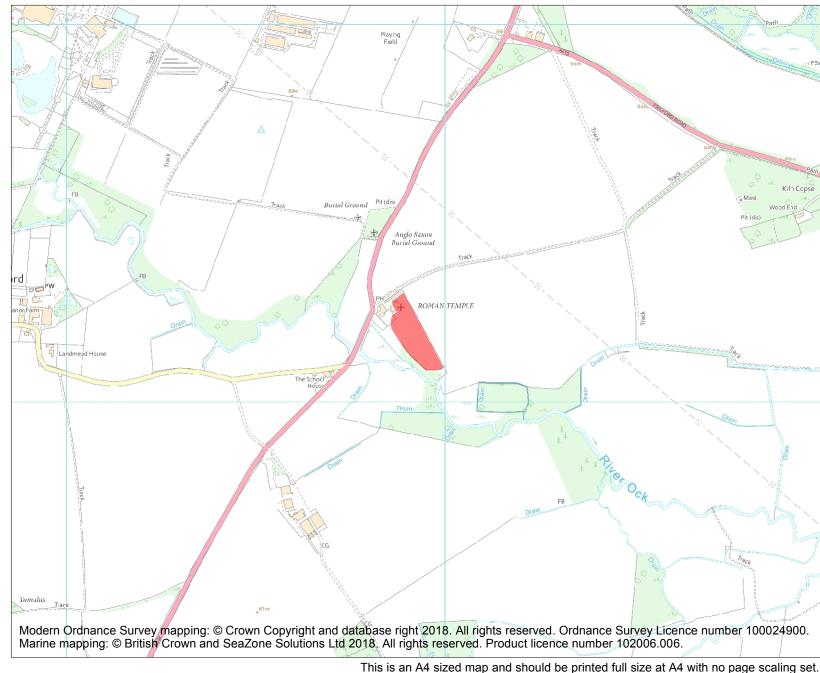

Each official record of a scheduled monument contains a map. New entries on the schedule from 1988 onwards include a digitally created map which forms part of the official record. For entries created in the years up to and including 1987 a hand-drawn map forms part of the official record. The map here has been translated from the official map and that process may have introduced inaccuracies. Copies of maps that form part of the official record can be obtained from Historic England.

This map was delivered electronically and when printed may not be to scale and may be subject to distortions. All maps and grid references are for identification purposes only and must be read in conjunction with other information in the record.

| <i>7</i> .5' | List Entry NGR: | SU 43926 96165 |
|--------------|-----------------|----------------|
|              | Map Scale:      | 1:10000        |
|              | Print Date:     | 4 May 2024     |

Name: Site SE of Noah's Ark Inn, Frilford