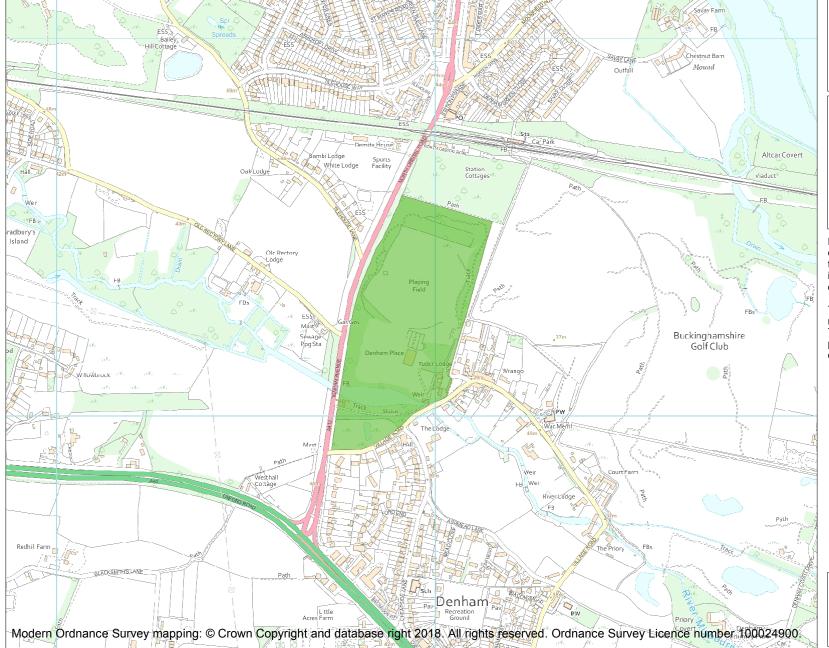

This is an A4 sized map and should be printed full size at A4 with no page scaling set.

Name: DENHAM PLACE

Heritage Category:

Park and Garden

List Entry No: 1000598

Grade:

County:

District: Buckinghamshire

Parish: Denham

Each official record of a registered garden or other land contains a map. The map here has been translated from the official map and that process may have introduced inaccuracies. Copies of maps that form part of the official record can be obtained from Historic England.

This map was delivered electronically and when printed may not be to scale and may be subject to distortions. The map and grid references are for identification purposes only and must be read in conjunction with other information in the record.

**List Entry NGR:** TQ 03939 87291

**Map Scale:** 1:10000

Print Date: 27 April 2024

HistoricEngland.org.uk