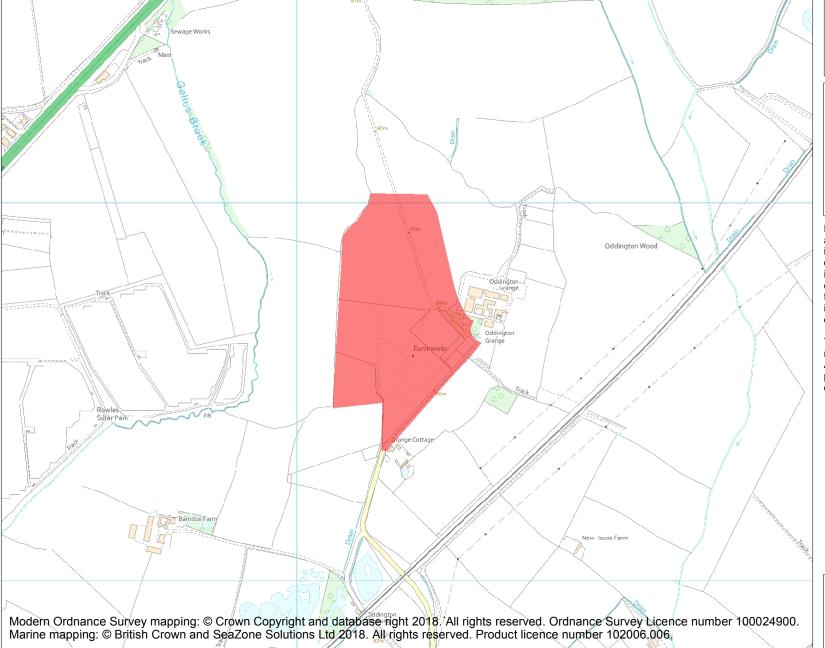

This is an A4 sized map and should be printed full size at A4 with no page scaling set.

Name: Otley Grange

Heritage Category:

Scheduling

1006322

**List Entry No:** 

County: Oxfordshire

District: Cherwell

Parish: Oddington

Each official record of a scheduled monument contains a map. New entries on the schedule from 1988 onwards include a digitally created map which forms part of the official record. For entries created in the years up to and including 1987 a hand-drawn map forms part of the official record. The map here has been translated from the official map and that process may have introduced inaccuracies. Copies of maps that form part of the official record can be obtained from Historic England.

This map was delivered electronically and when printed may not be to scale and may be subject to distortions. All maps and grid references are for identification purposes only and must be read in conjunction with other information in the record.

**List Entry NGR:** SP 54291 16716

**Map Scale:** 1:10000

Print Date: 5 May 2024