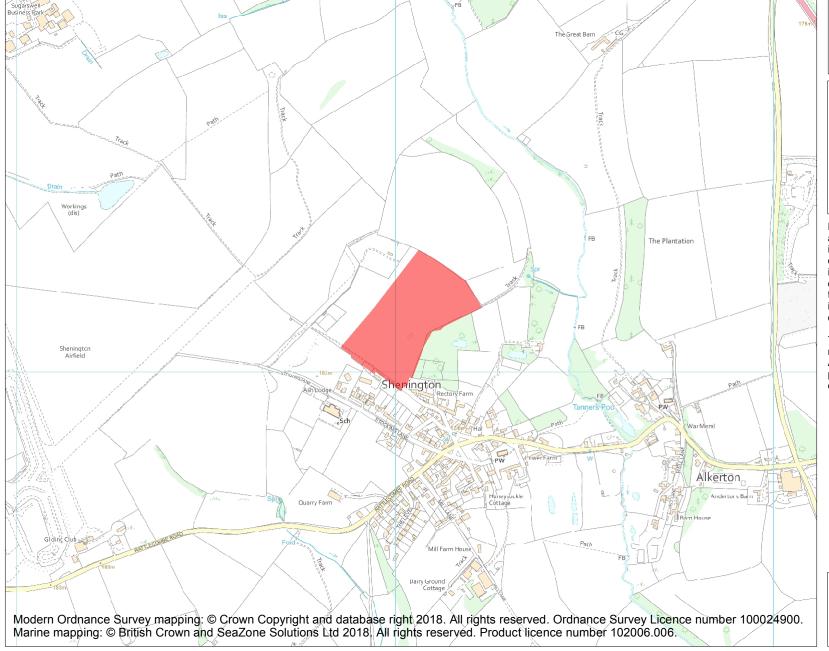

This is an A4 sized map and should be printed full size at A4 with no page scaling set.

Name: Lyncheted ridge and furrow N of Shenington

Heritage Category:

Scheduling

List Entry No:

1006328

County: Oxfordshire

District: Cherwell

Parish: Shenington with Alkerton

Each official record of a scheduled monument contains a map. New entries on the schedule from 1988 onwards include a digitally created map which forms part of the official record. For entries created in the years up to and including 1987 a hand-drawn map forms part of the official record. The map here has been translated from the official map and that process may have introduced inaccuracies. Copies of maps that form part of the official record can be obtained from Historic England.

This map was delivered electronically and when printed may not be to scale and may be subject to distortions. All maps and grid references are for identification purposes only and must be read in conjunction with other information in the record.

**List Entry NGR:** SP 37042 43142

**Map Scale:** 1:10000

Print Date: 2 May 2024