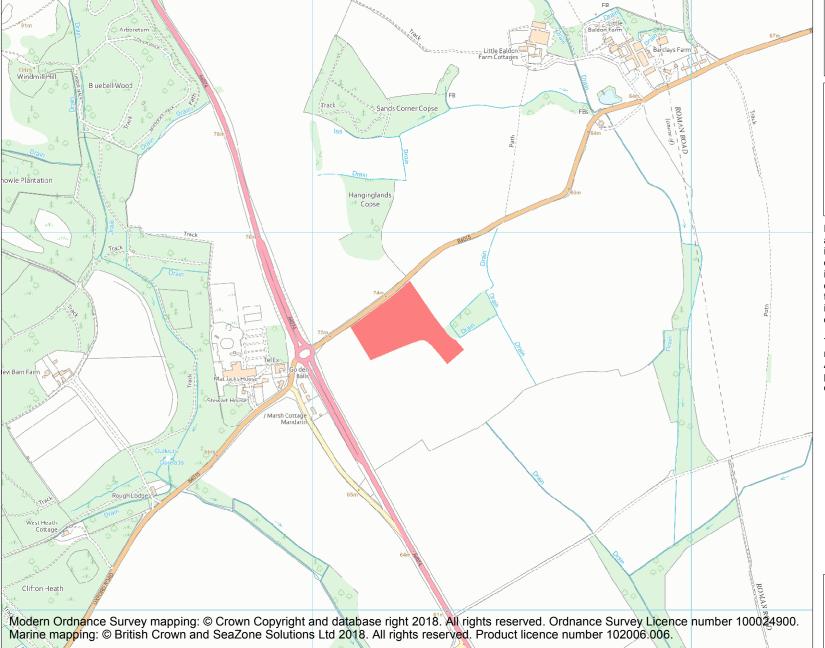

This is an A4 sized map and should be printed full size at A4 with no page scaling set.

Name: Site of Roman kilns

Heritage Category:

Scheduling

**List Entry No:** 

1006337

County: Oxfordshire

District: South Oxfordshire

Parish: Marsh Baldon

Each official record of a scheduled monument contains a map. New entries on the schedule from 1988 onwards include a digitally created map which forms part of the official record. For entries created in the years up to and including 1987 a hand-drawn map forms part of the official record. The map here has been translated from the official map and that process may have introduced inaccuracies. Copies of maps that form part of the official record can be obtained from Historic England.

This map was delivered electronically and when printed may not be to scale and may be subject to distortions. All maps and grid references are for identification purposes only and must be read in conjunction with other information in the record.

**List Entry NGR:** SU 56249 97785

**Map Scale:** 1:10000

Print Date: 30 April 2024