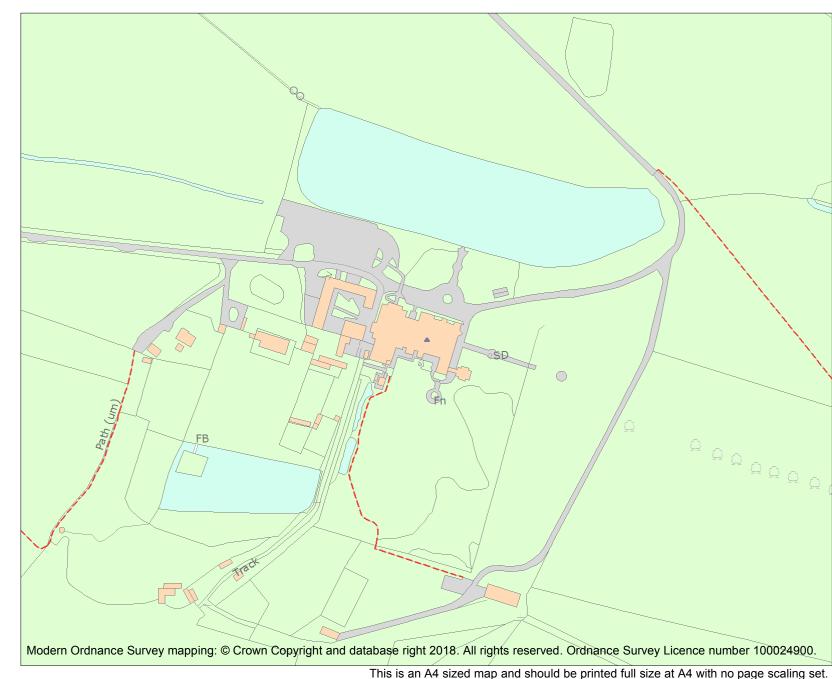

| List Entry NGR: | TQ 89487 50137 |
|-----------------|----------------|
| Map Scale:      | 1:2500         |
| Print Date:     | 28 April 2024  |

Heritage Category:

List Entry No :

County: Kent

District: Maidstone

Parish: Boughton Malherbe

of the principal listed building or buildings.

For all entries pre-dating 4 April 2011 maps and national grid references do not form part of the official record of a listed building. In such cases the map here and the national grid reference are generated from the list entry in the official record and added later to aid identification

For all list entries made on or after 4 April 2011 the map here and the national grid reference do form part of the

official record. In such cases the map and the national grid reference are to aid identification of the principal

listed building or buildings only and must be read in conjunction with other information in the record.

Any object or structure fixed to the principal building or

Grade:

building.

Name: CHILSTON PARK

Listing

1060856

HistoricEngland.org.uk

Historic England