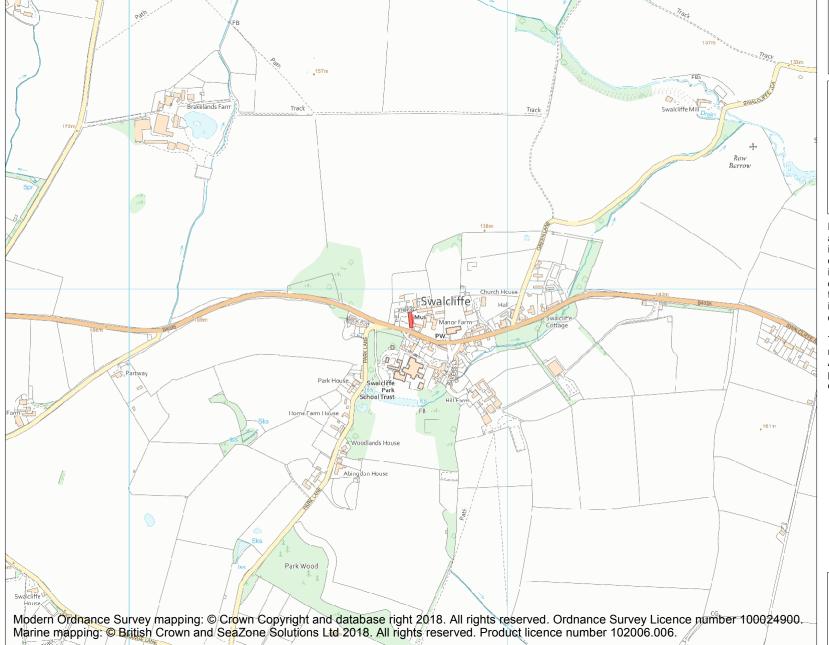

This is an A4 sized map and should be printed full size at A4 with no page scaling set.

Name: Tithe barn

Heritage Category:

Scheduling

1006349

List Entry No :

County: Oxfordshire

District: Cherwell

Parish: Swalcliffe

Each official record of a scheduled monument contains a map. New entries on the schedule from 1988 onwards include a digitally created map which forms part of the official record. For entries created in the years up to and including 1987 a hand-drawn map forms part of the official record. The map here has been translated from the official map and that process may have introduced inaccuracies. Copies of maps that form part of the official record can be obtained from Historic England.

This map was delivered electronically and when printed may not be to scale and may be subject to distortions. All maps and grid references are for identification purposes only and must be read in conjunction with other information in the record.

**List Entry NGR:** SP 37745 37918

**Map Scale:** 1:10000

Print Date: 29 April 2024

HistoricEngland.org.uk