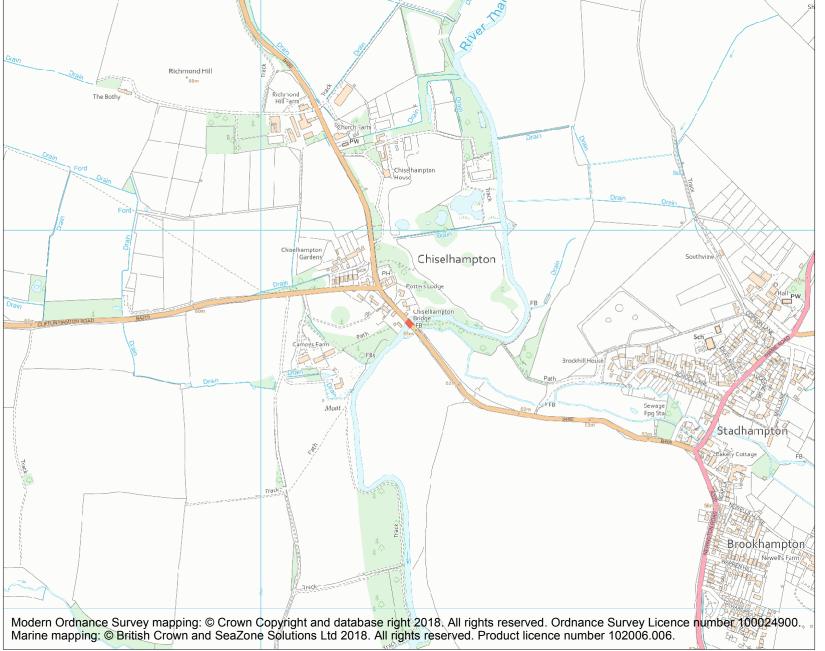

This is an A4 sized map and should be printed full size at A4 with no page scaling set.

Name: Chislehampton Bridge

Heritage Category:

Scheduling

**List Entry No:** 

1006362

County: Oxfordshire

District: South Oxfordshire

Parish: Stadhampton

Each official record of a scheduled monument contains a map. New entries on the schedule from 1988 onwards include a digitally created map which forms part of the official record. For entries created in the years up to and including 1987 a hand-drawn map forms part of the official record. The map here has been translated from the official map and that process may have introduced inaccuracies. Copies of maps that form part of the official record can be obtained from Historic England.

**List Entry NGR:** SU 59393 98755

**Map Scale:** 1:10000

Print Date: 28 April 2024