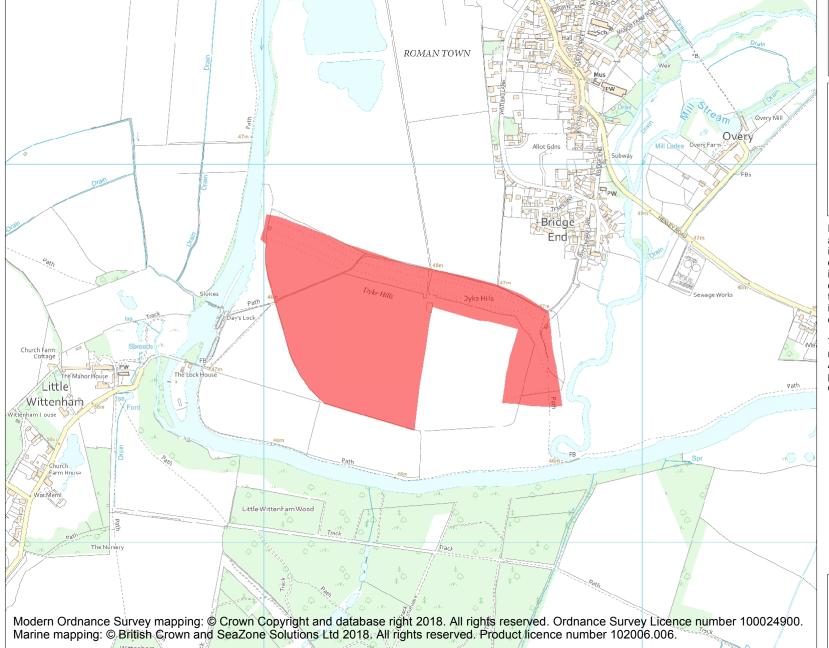

This is an A4 sized map and should be printed full size at A4 with no page scaling set.

Heritage Category:

Scheduling

**List Entry No:** 

1006364

County: Oxfordshire

District: South Oxfordshire

Parish: Dorchester

Each official record of a scheduled monument contains a map. New entries on the schedule from 1988 onwards include a digitally created map which forms part of the official record. For entries created in the years up to and including 1987 a hand-drawn map forms part of the official record. The map here has been translated from the official map and that process may have introduced inaccuracies. Copies of maps that form part of the official record can be obtained from Historic England.

This map was delivered electronically and when printed may not be to scale and may be subject to distortions. All maps and grid references are for identification purposes only and must be read in conjunction with other information in the record.

**List Entry NGR:** SU 57389 93517

**Map Scale:** 1:10000

Print Date: 29 April 2024