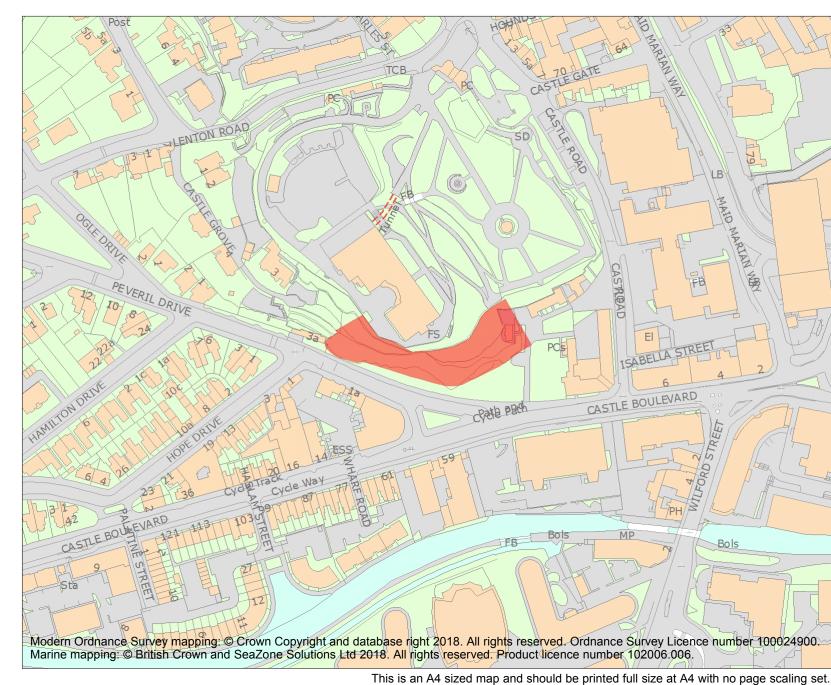

Each official record of a scheduled monument contains a map. New entries on the schedule from 1988 onwards include a digitally created map which forms part of the official record. For entries created in the years up to and including 1987 a hand-drawn map forms part of the official record. The map here has been translated from the official map and that process may have introduced inaccuracies. Copies of maps that form part of the official record can be obtained from Historic England.

This map was delivered electronically and when printed may not be to scale and may be subject to distortions. All maps and grid references are for identification purposes only and must be read in conjunction with other information in the record.

|   | List Entry NGR: | SK 56932 39389 |
|---|-----------------|----------------|
| ~ | Map Scale:      | 1:2500         |
|   | Print Date:     | 29 April 2024  |

Name: Rock cut houses S of Nottingham Castle