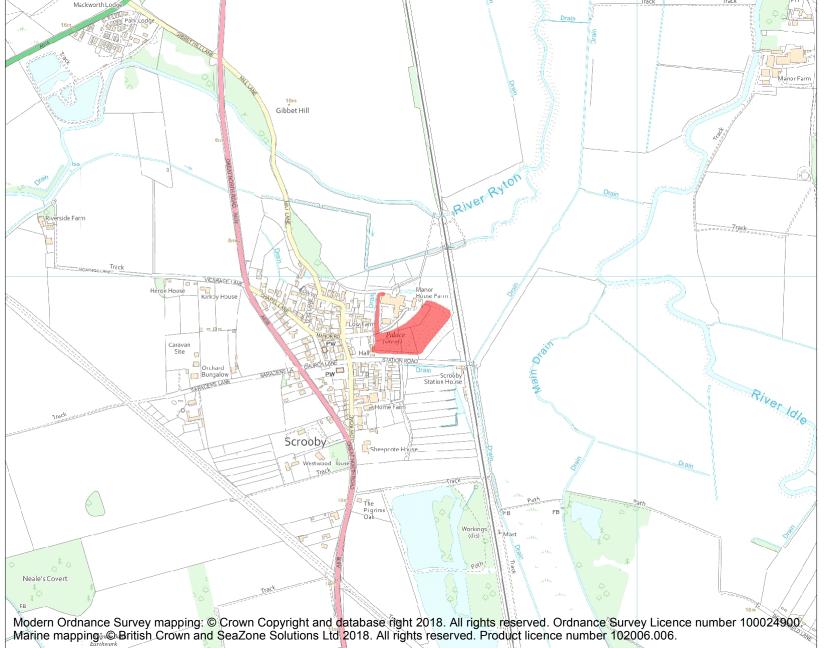

This is an A4 sized map and should be printed full size at A4 with no page scaling set.

Name: Manor Farm moat

Heritage Category:

Scheduling

**List Entry No:** 

1006390

County: Nottinghamshire

District: Bassetlaw

Parish: Scrooby

Each official record of a scheduled monument contains a map. New entries on the schedule from 1988 onwards include a digitally created map which forms part of the official record. For entries created in the years up to and including 1987 a hand-drawn map forms part of the official record. The map here has been translated from the official map and that process may have introduced inaccuracies. Copies of maps that form part of the official record can be obtained from Historic England.

This map was delivered electronically and when printed may not be to scale and may be subject to distortions. All maps and grid references are for identification purposes only and must be read in conjunction with other information in the record.

**List Entry NGR:** SK 65403 90842

Map Scale:

1:10000

Print Date: 30 April 2024

HistoricEngland.org.uk