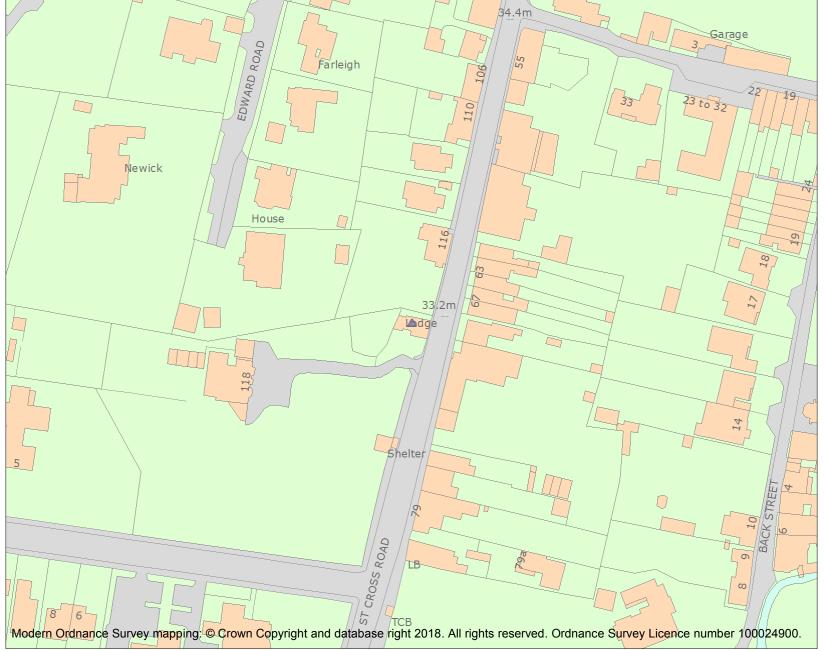

This is an A4 sized map and should be printed full size at A4 with no page scaling set.

Name: LODGE [BINDON COTTAGE]

Heritage Category:

Listing

**List Entry No**: 1061371

Grade:

County: Hampshire

District: Winchester

This map was delivered electronically and when printed may not be to scale and may be subject to distortions.

**List Entry NGR**: SU 47542 27986

**Map Scale:** 1:1250

Print Date: 19 April 2024

HistoricEngland.org.uk