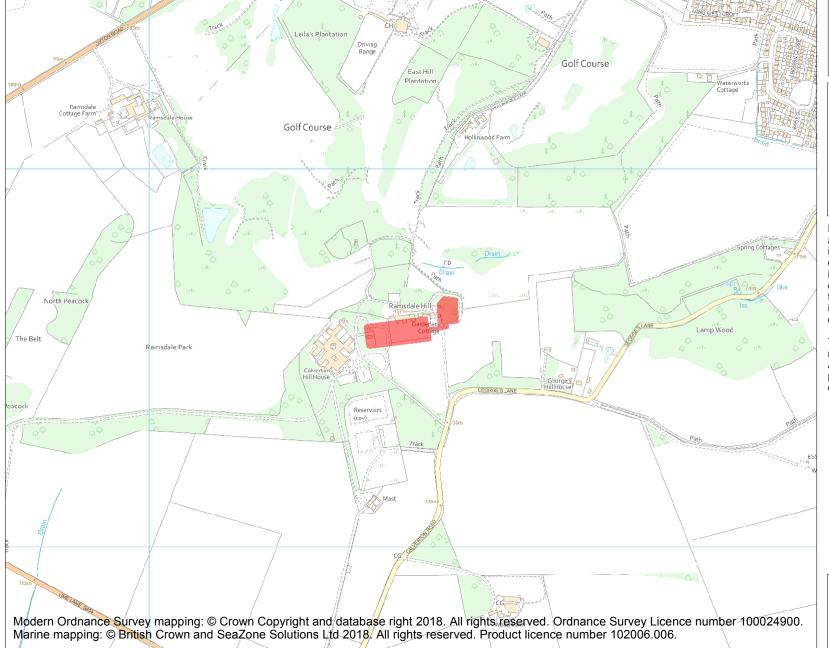

This is an A4 sized map and should be printed full size at A4 with no page scaling set.

Name: Cockpit Hill, Ramsdale Park

Heritage Category:

Scheduling

1006397

List Entry No:

County: Nottinghamshire

District: Gedling

Parish: Non Civil Parish, Calverton

Each official record of a scheduled monument contains a map. New entries on the schedule from 1988 onwards include a digitally created map which forms part of the official record. For entries created in the years up to and including 1987 a hand-drawn map forms part of the official record. The map here has been translated from the official map and that process may have introduced inaccuracies. Copies of maps that form part of the official record can be obtained from Historic England.

This map was delivered electronically and when printed may not be to scale and may be subject to distortions. All maps and grid references are for identification purposes only and must be read in conjunction with other information in the record.

**List Entry NGR:** SK 59692 48572

**Map Scale:** 1:10000

Print Date: 9 May 2024

HistoricEngland.org.uk