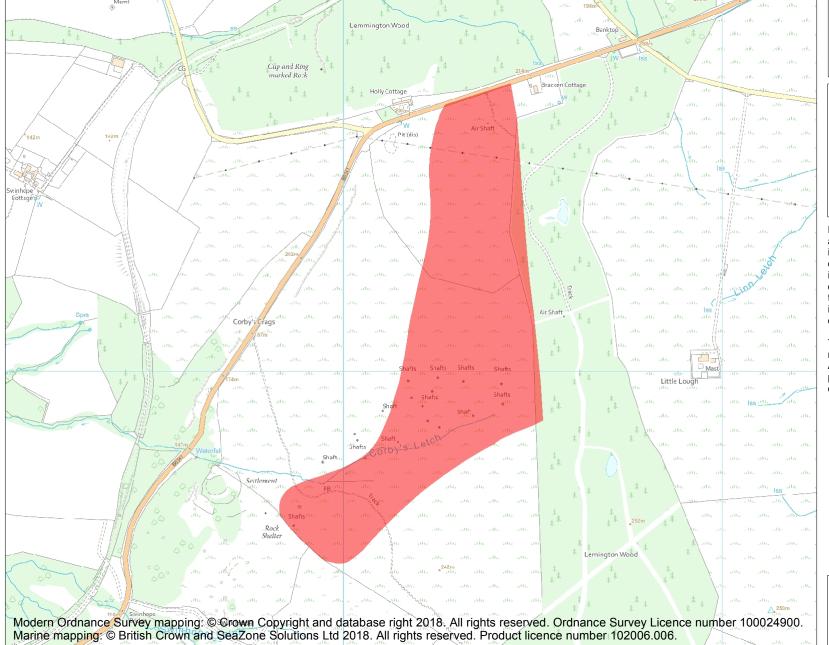

This is an A4 sized map and should be printed full size at A4 with no page scaling set.

Name: Alnwick Moor bell pits

Heritage Category:

Scheduling

**List Entry No:** 

1006419

County:

District: Northumberland

Parish: Edlingham

Each official record of a scheduled monument contains a map. New entries on the schedule from 1988 onwards include a digitally created map which forms part of the official record. For entries created in the years up to and including 1987 a hand-drawn map forms part of the official record. The map here has been translated from the official map and that process may have introduced inaccuracies. Copies of maps that form part of the official record can be obtained from Historic England.

This map was delivered electronically and when printed may not be to scale and may be subject to distortions. All maps and grid references are for identification purposes only and must be read in conjunction with other information in the record.

**List Entry NGR:** NU 13178 09903

Map Scale:

1:10000

Print Date: 27 April 2024

HistoricEngland.org.uk