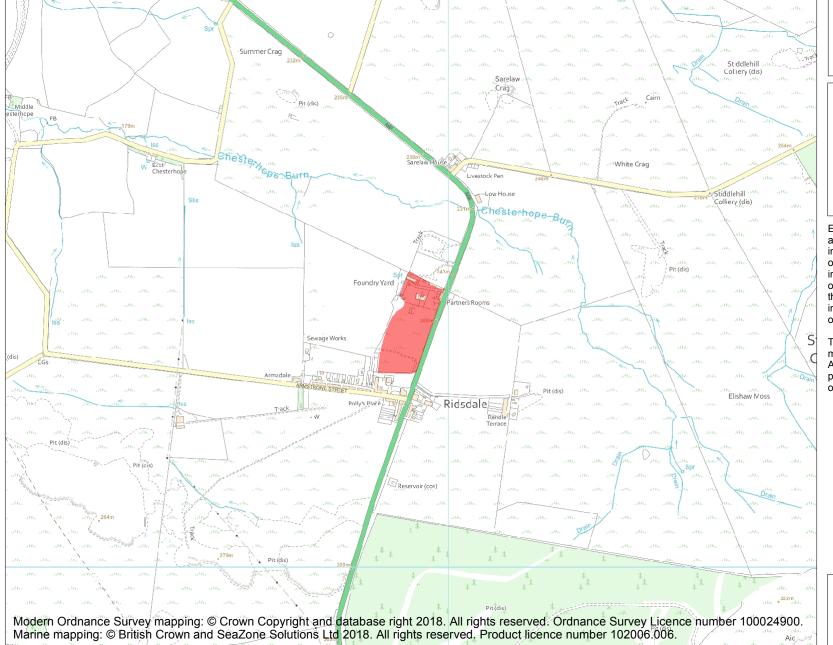

This is an A4 sized map and should be printed full size at A4 with no page scaling set.

Name: Ridsdale ironworks

Heritage Category:

Scheduling

**List Entry No:** 

1006420

County:

District: Northumberland

**List Entry NGR:** NY 90901 84637

**Map Scale:** 1:10000

Print Date: 4 May 2024

HistoricEngland.org.uk