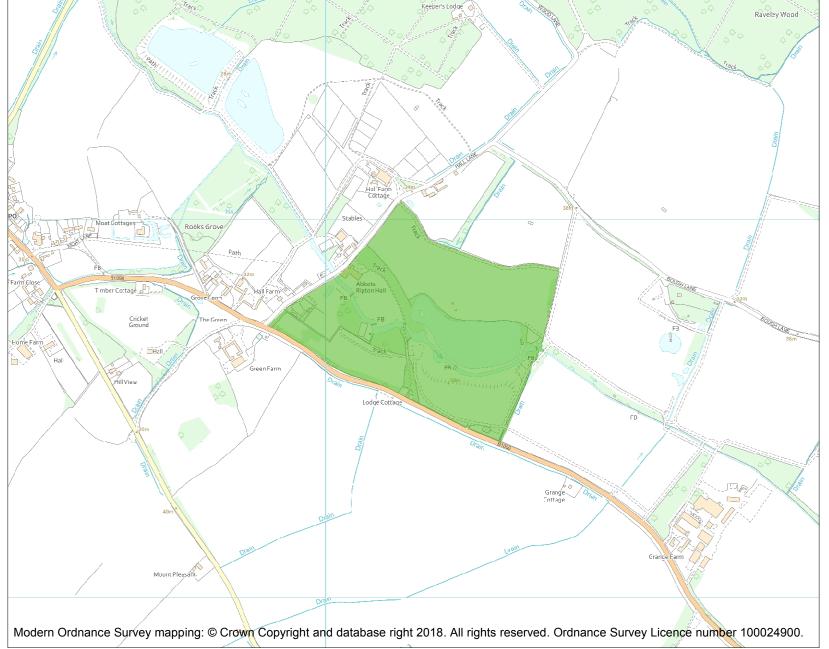

This is an A4 sized map and should be printed full size at A4 with no page scaling set.

Name: ABBOTS RIPTON HALL

Heritage Category:

Park and Garden

List Entry No: 1000610

Grade:

County: Cambridgeshire

District: Huntingdonshire

Parish: Abbots Ripton

Each official record of a registered garden or other land contains a map. The map here has been translated from the official map and that process may have introduced inaccuracies. Copies of maps that form part of the official record can be obtained from Historic England.

This map was delivered electronically and when printed may not be to scale and may be subject to distortions. The map and grid references are for identification purposes only and must be read in conjunction with other information in the record.

**List Entry NGR:** TL 24234 77769

**Map Scale:** 1:10000

Print Date: 28 April 2024

HistoricEngland.org.uk