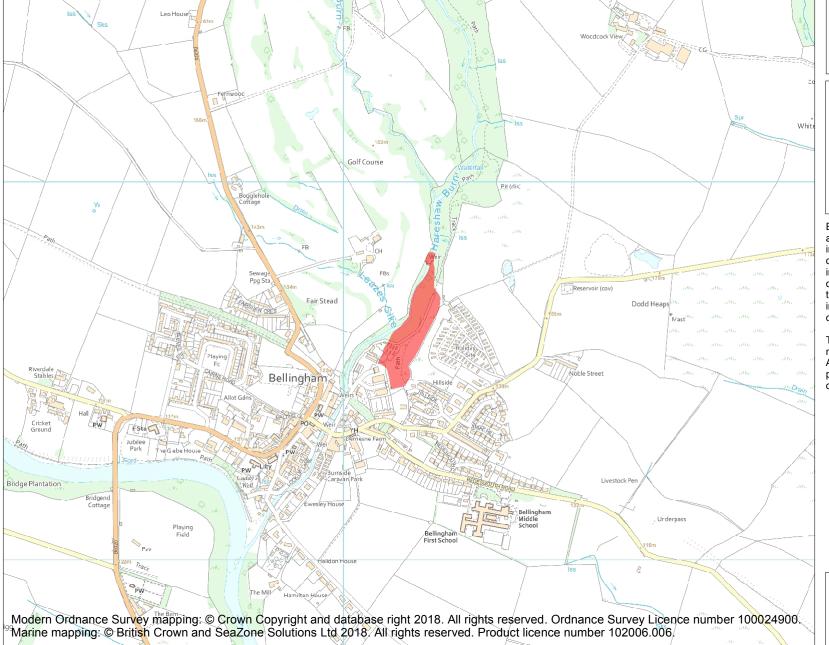

This is an A4 sized map and should be printed full size at A4 with no page scaling set.

**Heritage Category:** 

Scheduling

**List Entry No:** 

1006424

County:

District: Northumberland

Bellingham Parish:

**List Entry NGR:** NY 84174 83492

1:10000

Map Scale:

28 April 2024 **Print Date:** 

Name: Hareshaw ironworks