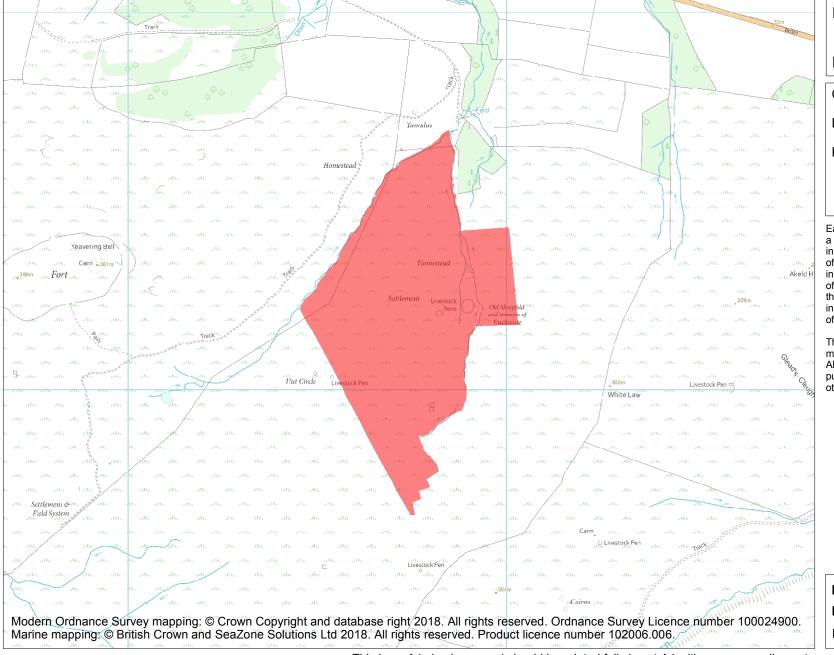

This is an A4 sized map and should be printed full size at A4 with no page scaling set.

Name: Romano-British settlements E of Yeavering Bell containing the Old Sheepfold settlement and settlements to the W and S of it

**Heritage Category:** 

Scheduling

1006427

List Entry No :

County:

District: Northumberland

Parish: Kirknewton

Each official record of a scheduled monument contains a map. New entries on the schedule from 1988 onwards include a digitally created map which forms part of the official record. For entries created in the years up to and including 1987 a hand-drawn map forms part of the official record. The map here has been translated from the official map and that process may have introduced inaccuracies. Copies of maps that form part of the official record can be obtained from Historic England.

This map was delivered electronically and when printed may not be to scale and may be subject to distortions. All maps and grid references are for identification purposes only and must be read in conjunction with other information in the record.

**List Entry NGR:** NT 93742 29147

**Map Scale:** 1:10000

Print Date: 28 April 2024

HistoricEngland.org.uk