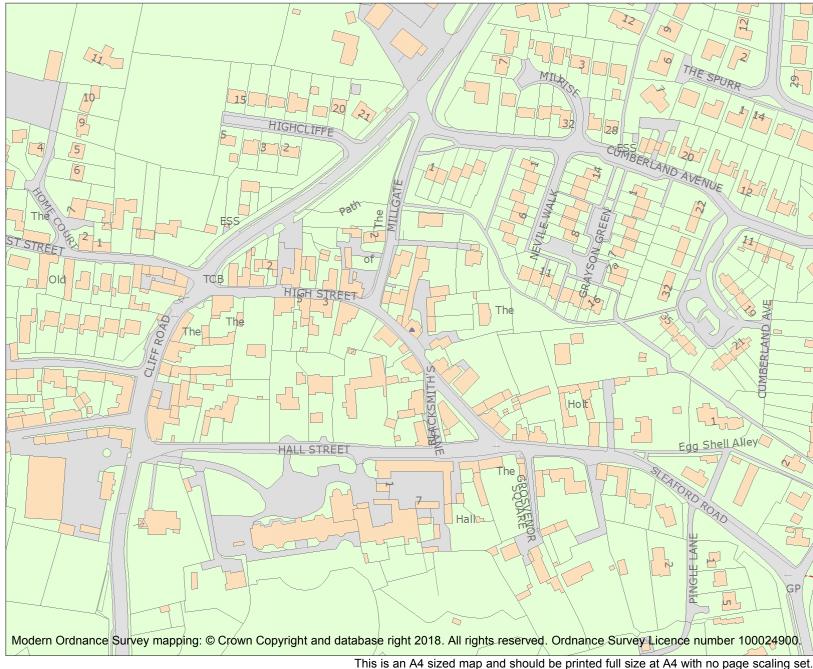

GP

50

| - | List Entry NGR: | SK9838956665 |
|---|-----------------|--------------|
|   | Map Scale:      | 1:2500       |
| 5 | Print Date:     | 5 May 2024   |

Historic England

HistoricEngland.org.uk

Heritage Category: Listing List Entry No : 1061861 Grade: Ш County: Lincolnshire District: North Kesteven Parish: Wellingore

For all entries pre-dating 4 April 2011 maps and national grid references do not form part of the official record of a listed building. In such cases the map here and the national grid reference are generated from the list entry in the official record and added later to aid identification of the principal listed building or buildings.

For all list entries made on or after 4 April 2011 the map here and the national grid reference do form part of the official record. In such cases the map and the national grid reference are to aid identification of the principal listed building or buildings only and must be read in conjunction with other information in the record.

Any object or structure fixed to the principal building or buildings and any object or structure within the curtilage of the building, which, although not fixed to the building, forms part of the land and has done so since before 1st July, 1948 is by law to be treated as part of the listed building.

and when printed to distortions.

| Name: THE COTTAGE SOUTH-EAST OF SUNNING | DALE |
|-----------------------------------------|------|
|-----------------------------------------|------|