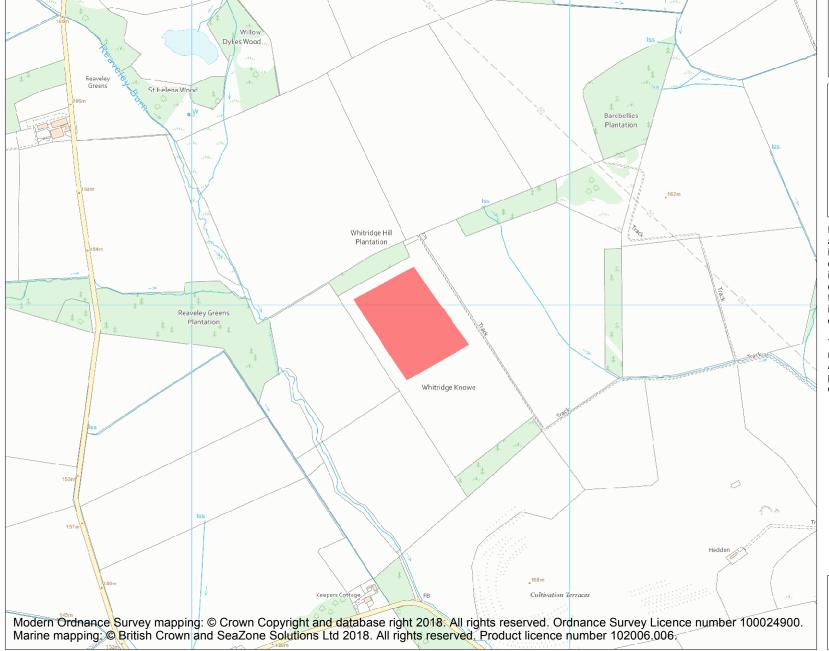

This is an A4 sized map and should be printed full size at A4 with no page scaling set.

Name: Whitridge settlement site

Heritage Category:

Scheduling

**List Entry No:** 

1006442

County:

District: Northumberland

Parish: Ingram

Each official record of a scheduled monument contains a map. New entries on the schedule from 1988 onwards include a digitally created map which forms part of the official record. For entries created in the years up to and including 1987 a hand-drawn map forms part of the official record. The map here has been translated from the official map and that process may have introduced inaccuracies. Copies of maps that form part of the official record can be obtained from Historic England.

This map was delivered electronically and when printed may not be to scale and may be subject to distortions. All maps and grid references are for identification purposes only and must be read in conjunction with other information in the record.

**List Entry NGR:** NU 02580 17953

**Map Scale:** 1:10000

Print Date: 27 April 2024