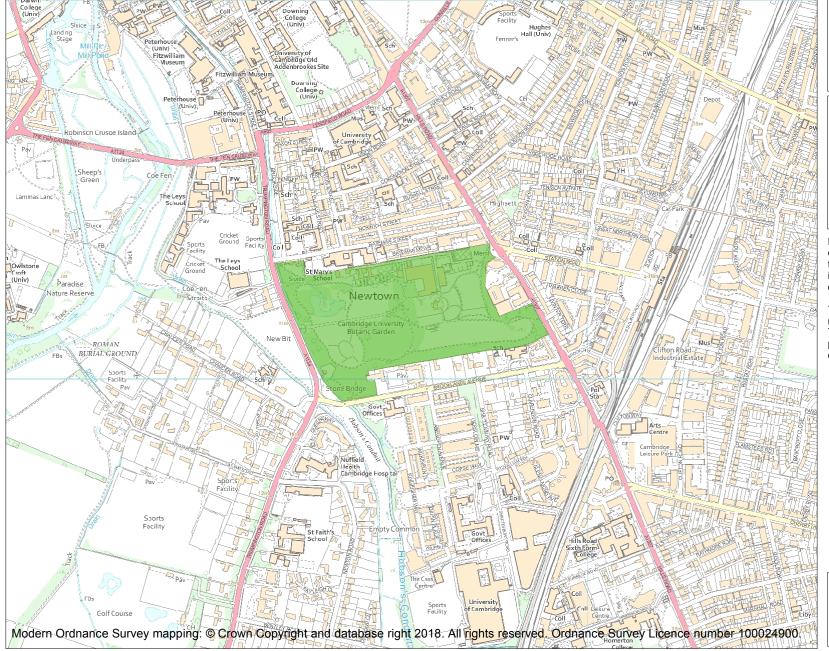

This is an A4 sized map and should be printed full size at A4 with no page scaling set.

Name: BOTANIC GARDEN, CAMBRIDGE

**Heritage Category:** 

Park and Garden

1000612

List Entry No :

Grade:

County: Cambridgeshire

District: Cambridge

Parish: Non Civil Parish

Each official record of a registered garden or other land contains a map. The map here has been translated from the official map and that process may have introduced inaccuracies. Copies of maps that form part of the official record can be obtained from Historic England.

This map was delivered electronically and when printed may not be to scale and may be subject to distortions. The map and grid references are for identification purposes only and must be read in conjunction with other information in the record.

**List Entry NGR:** TL 45535 57182

**Map Scale:** 1:10000

Print Date: 3 May 2024

HistoricEngland.org.uk