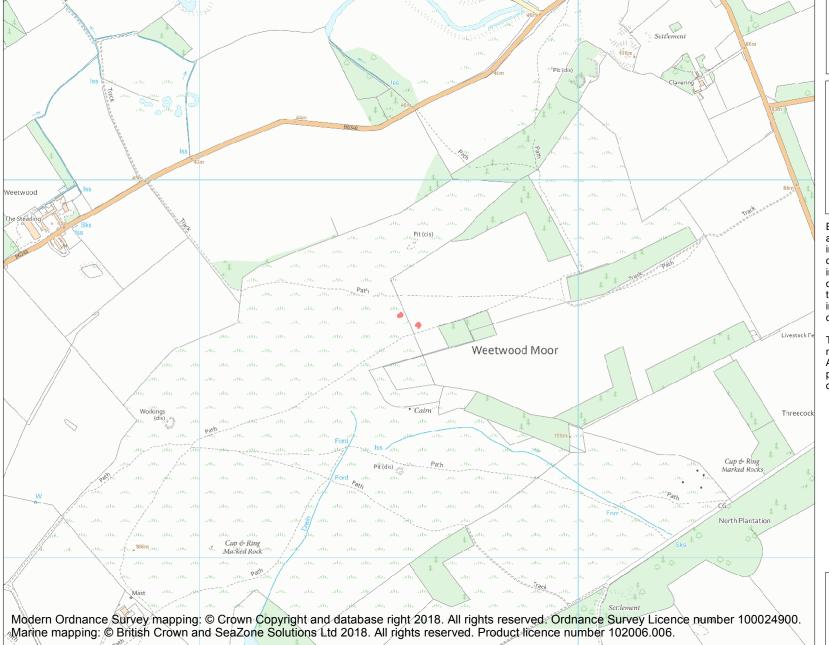

This is an A4 sized map and should be printed full size at A4 with no page scaling set.

Name: Weetwood Moor round cairns

**Heritage Category:** 

Scheduling

List Entry No:

1006454

County:

District: Northumberland

Parish: Chatton

Each official record of a scheduled monument contains a map. New entries on the schedule from 1988 onwards include a digitally created map which forms part of the official record. For entries created in the years up to and including 1987 a hand-drawn map forms part of the official record. The map here has been translated from the official map and that process may have introduced inaccuracies. Copies of maps that form part of the official record can be obtained from Historic England.

This map was delivered electronically and when printed may not be to scale and may be subject to distortions. All maps and grid references are for identification purposes only and must be read in conjunction with other information in the record.

**List Entry NGR:** NU 01577 28616

**Map Scale:** 1:10000

Print Date: 28 April 2024