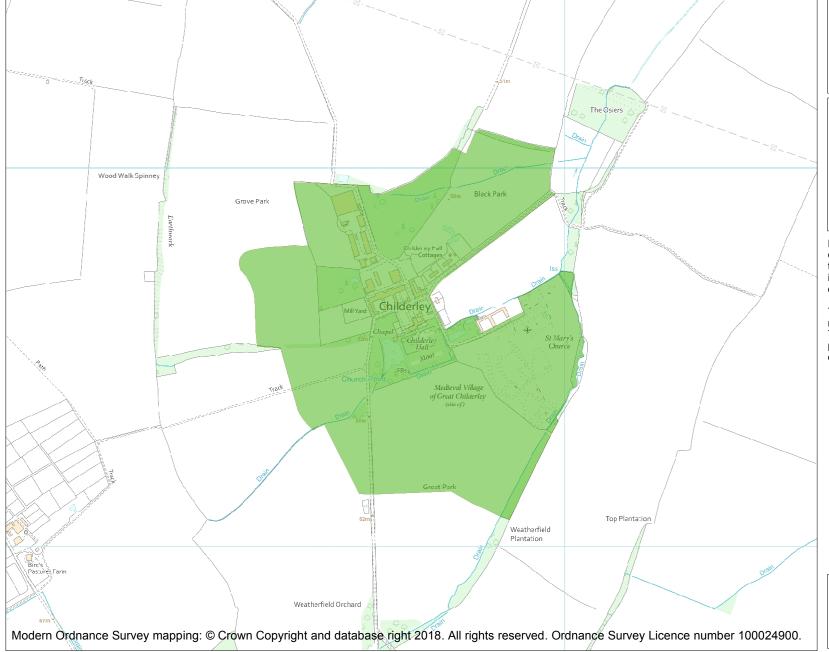

This is an A4 sized map and should be printed full size at A4 with no page scaling set.

Name: CHILDERLEY HALL

Heritage Category:

Park and Garden

List Entry No: 1000614

Grade:

||\*

County: Cambridgeshire

District: South Cambridgeshire

Parish: Childerley

Each official record of a registered garden or other land contains a map. The map here has been translated from the official map and that process may have introduced inaccuracies. Copies of maps that form part of the official record can be obtained from Historic England.

This map was delivered electronically and when printed may not be to scale and may be subject to distortions. The map and grid references are for identification purposes only and must be read in conjunction with other information in the record.

**List Entry NGR:** TL 35596 61553

**Map Scale:** 1:10000

Print Date: 29 April 2024

HistoricEngland.org.uk