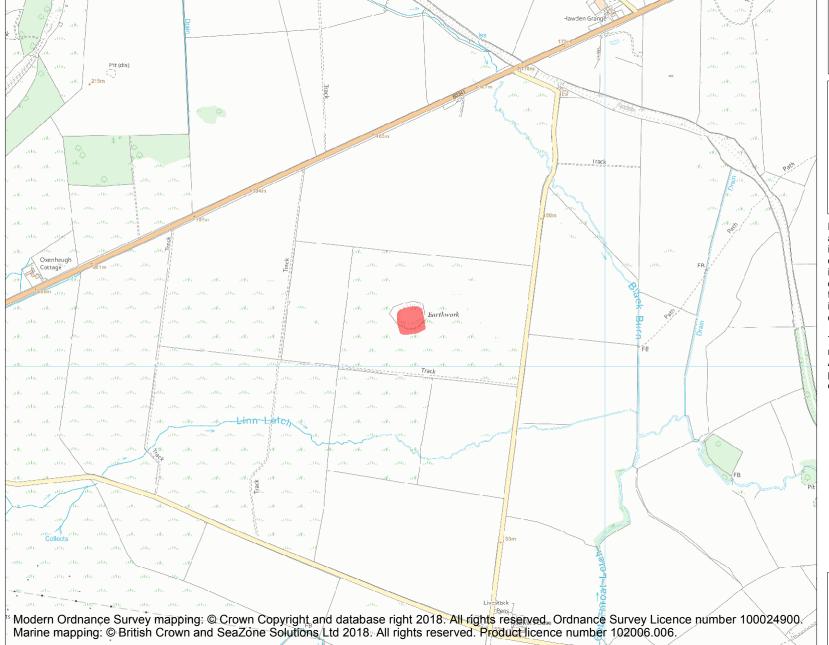

This is an A4 sized map and should be printed full size at A4 with no page scaling set.

Name: Camp on Alnwick Moor

Heritage Category:

Scheduling

**List Entry No:** 

1006474

County:

District: Northumberland

Parish: Alnwick

Each official record of a scheduled monument contains a map. New entries on the schedule from 1988 onwards include a digitally created map which forms part of the official record. For entries created in the years up to and including 1987 a hand-drawn map forms part of the official record. The map here has been translated from the official map and that process may have introduced inaccuracies. Copies of maps that form part of the official record can be obtained from Historic England.

This map was delivered electronically and when printed may not be to scale and may be subject to distortions. All maps and grid references are for identification purposes only and must be read in conjunction with other information in the record.

**List Entry NGR:** NU 15487 11123

**Map Scale:** 1:10000

Print Date: 25 April 2024