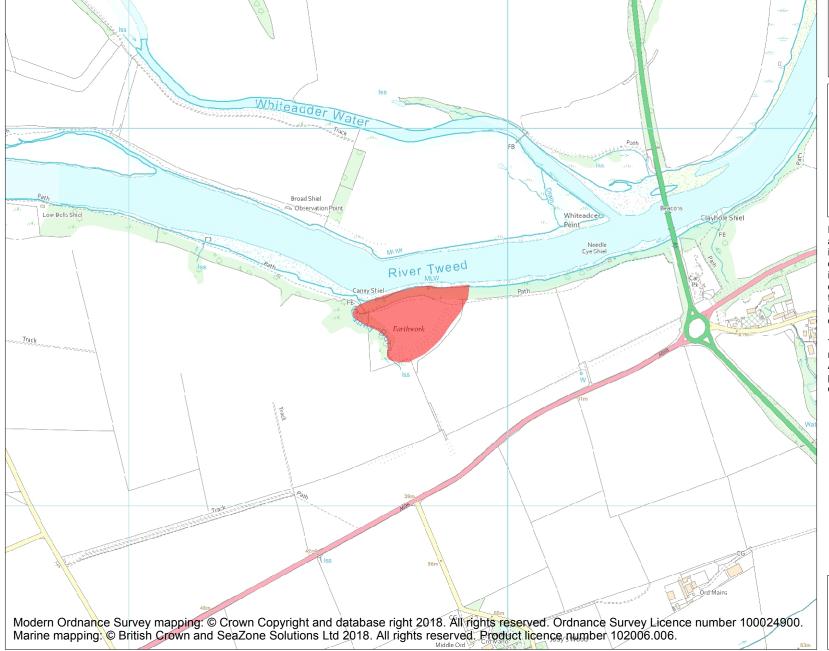

This is an A4 sized map and should be printed full size at A4 with no page scaling set.

Name: Chester Crane camp

Heritage Category:

Scheduling

**List Entry No:** 

1006495

County:

District: Northumberland

Parish: Ord

Each official record of a scheduled monument contains a map. New entries on the schedule from 1988 onwards include a digitally created map which forms part of the official record. For entries created in the years up to and including 1987 a hand-drawn map forms part of the official record. The map here has been translated from the official map and that process may have introduced inaccuracies. Copies of maps that form part of the official record can be obtained from Historic England.

This map was delivered electronically and when printed may not be to scale and may be subject to distortions. All maps and grid references are for identification purposes only and must be read in conjunction with other information in the record.

**List Entry NGR:** NT 96745 51481

**Map Scale:** 1:10000

Print Date: 30 April 2024

HistoricEngland.org.uk