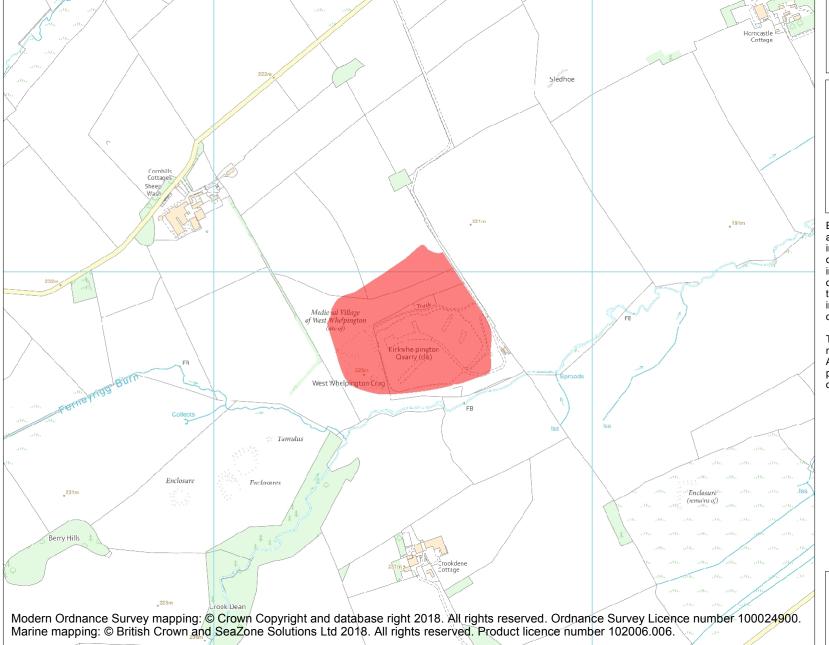

This is an A4 sized map and should be printed full size at A4 with no page scaling set.

Name: Deserted village (site of) at West Whelpington Crag

Heritage Category:

Scheduling

**List Entry No:** 

1006503

County:

**List Entry NGR:** NY 97516 83863

**Map Scale:** 1:10000

Print Date: 5 May 2024