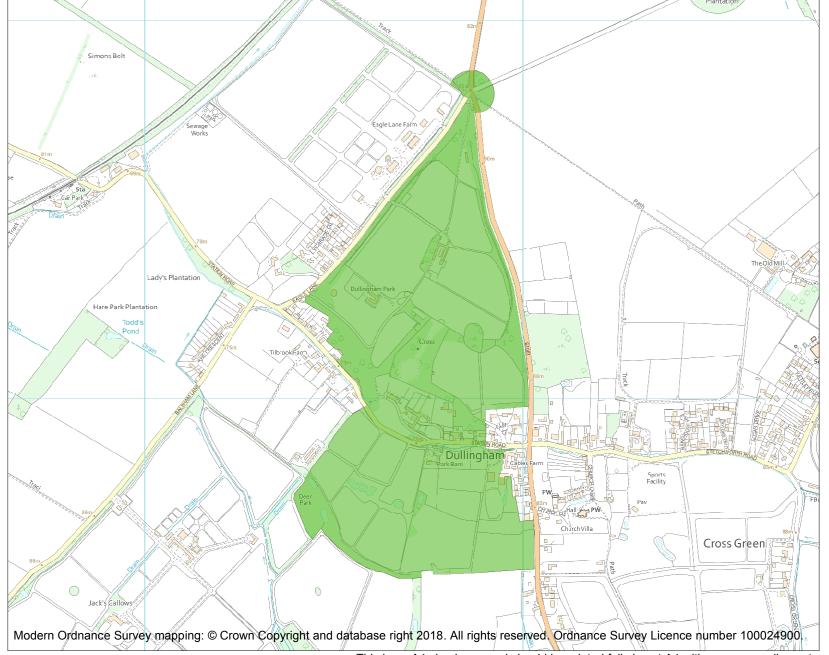

Name: DULLINGHAM HOUSE

This is an A4 sized map and should be printed full size at A4 with no page scaling set.

**Heritage Category:** 

Park and Garden

**List Entry No:** 1000618

Grade:

County: Cambridgeshire

District: East Cambridgeshire

Parish: Dullingham, Stetchworth

Each official record of a registered garden or other land contains a map. The map here has been translated from the official map and that process may have introduced inaccuracies. Copies of maps that form part of the official record can be obtained from Historic England.

This map was delivered electronically and when printed may not be to scale and may be subject to distortions. The map and grid references are for identification purposes only and must be read in conjunction with other information in the record.

**List Entry NGR:** TL 62708 58062

1:10000 Map Scale:

3 May 2024 **Print Date:** 