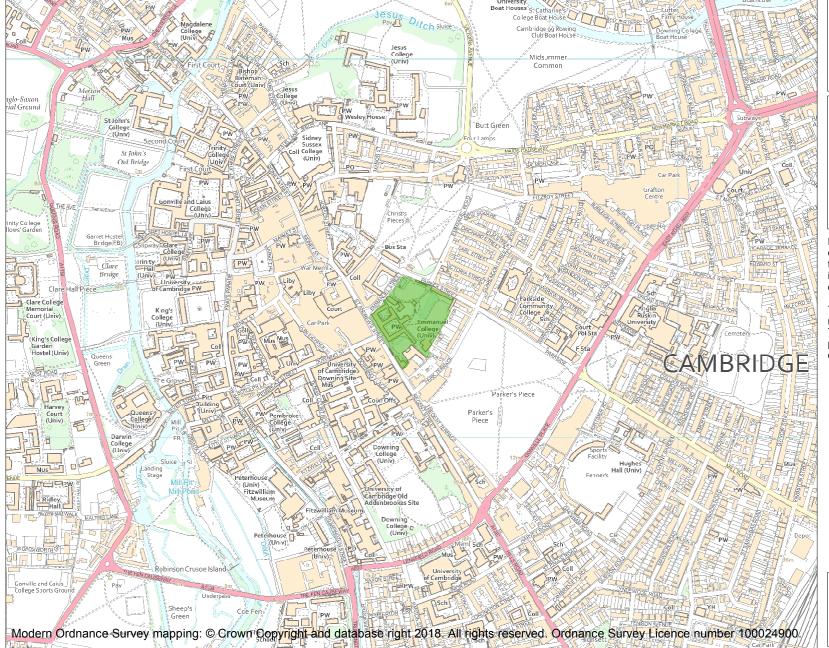

This is an A4 sized map and should be printed full size at A4 with no page scaling set.

Name: EMMANUEL COLLEGE

Heritage Category:

Park and Garden

||\*

**List Entry No**: 1000619

Grade:

County: Cambridgeshire

**List Entry NGR:** TL 45296 58333

**Map Scale:** 1:10000

Print Date: 28 April 2024

HistoricEngland.org.uk