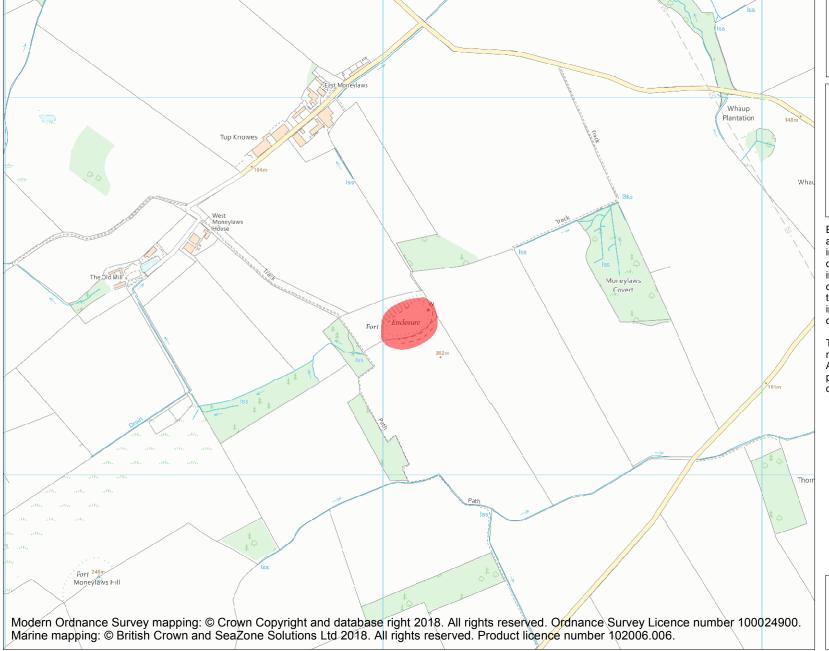

This is an A4 sized map and should be printed full size at A4 with no page scaling set.

Name: East Moneylaws camp

Heritage Category:

Scheduling

List Entry No:

1006523

County:

District: Northumberland

Parish: Carham

Each official record of a scheduled monument contains a map. New entries on the schedule from 1988 onwards include a digitally created map which forms part of the official record. For entries created in the years up to and including 1987 a hand-drawn map forms part of the official record. The map here has been translated from the official map and that process may have introduced inaccuracies. Copies of maps that form part of the official record can be obtained from Historic England.

**List Entry NGR:** NT 88068 35401

**Map Scale:** 1:10000

Print Date: 28 April 2024