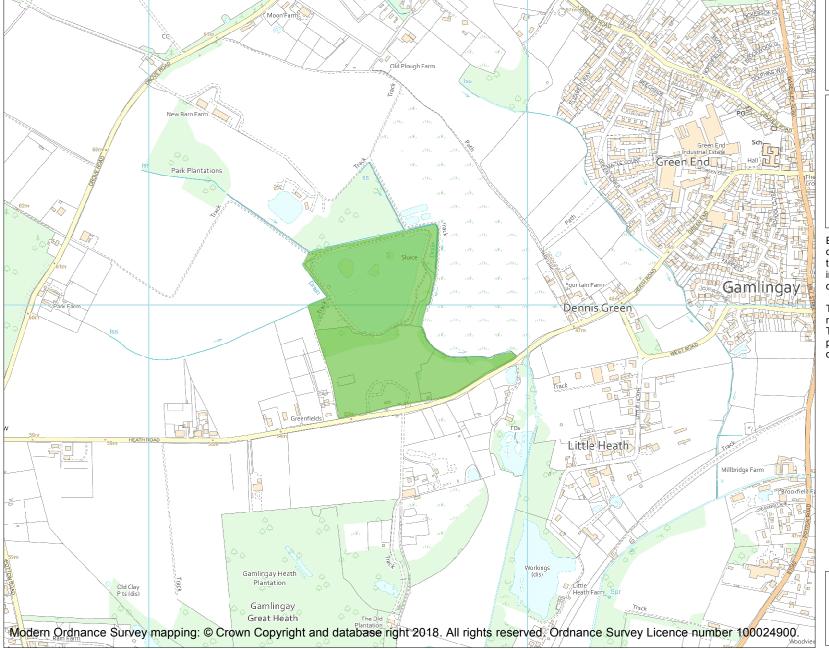

This is an A4 sized map and should be printed full size at A4 with no page scaling set.

Name: GAMLINGAY

Heritage Category:

Park and Garden

1000620

List Entry No :

Grade:

County: Cambridgeshire

District: South Cambridgeshire

Parish: Gamlingay

Each official record of a registered garden or other land contains a map. The map here has been translated from the official map and that process may have introduced inaccuracies. Copies of maps that form part of the official record can be obtained from Historic England.

This map was delivered electronically and when printed may not be to scale and may be subject to distortions. The map and grid references are for identification purposes only and must be read in conjunction with other information in the record.

**List Entry NGR**: TL 22689 51970

**Map Scale:** 1:10000

Print Date: 3 May 2024

HistoricEngland.org.uk