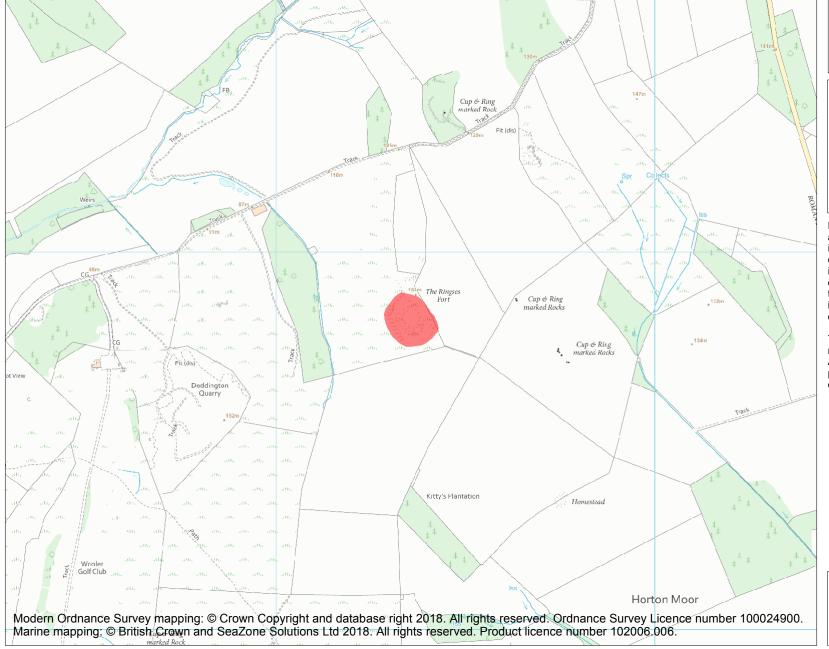

This is an A4 sized map and should be printed full size at A4 with no page scaling set.

Name: The Ringses multivallate hillfort, Doddington Moor

Heritage Category:

Scheduling

**List Entry No:** 

1006585

County:

**List Entry NGR:** NU 01357 32819

**Map Scale:** 1:10000

Print Date: 3 May 2024