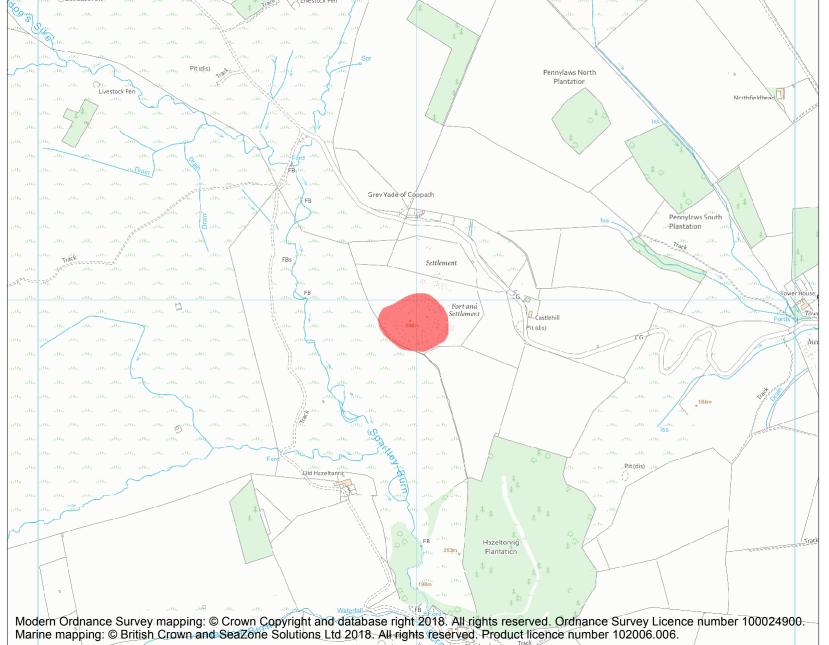

This is an A4 sized map and should be printed full size at A4 with no page scaling set.

Name: Castle Hill camp

**Heritage Category:** 

Scheduling

**List Entry No:** 

1006609

County:

District: Northumberland

**List Entry NGR:** NT 97991 10941

**Map Scale:** 1:10000

Print Date: 29 April 2024