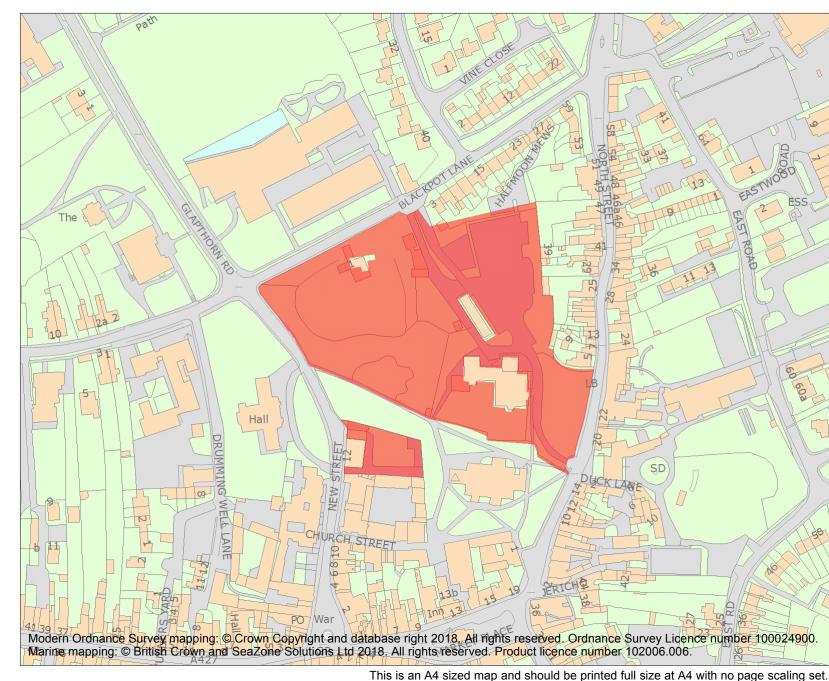

| Heritage Category:     |                            |  |
|------------------------|----------------------------|--|
|                        | Scheduling                 |  |
| List Entry No: 100661  |                            |  |
|                        |                            |  |
| North Northamptonshire |                            |  |
| Oundle                 |                            |  |
|                        |                            |  |
|                        | try No :<br>North Northamp |  |

Each official record of a scheduled monument contains a map. New entries on the schedule from 1988 onwards include a digitally created map which forms part of the official record. For entries created in the years up to and including 1987 a hand-drawn map forms part of the official record. The map here has been translated from the official map and that process may have introduced inaccuracies. Copies of maps that form part of the official record can be obtained from Historic England.

This map was delivered electronically and when printed may not be to scale and may be subject to distortions. All maps and grid references are for identification purposes only and must be read in conjunction with other information in the record.

| 1 11 | List Entry NGR: | TL 04124 88218 |
|------|-----------------|----------------|
|      | Map Scale:      | 1:2500         |
|      | Print Date:     | 6 May 2024     |

Name: Saxon settlement enclosure