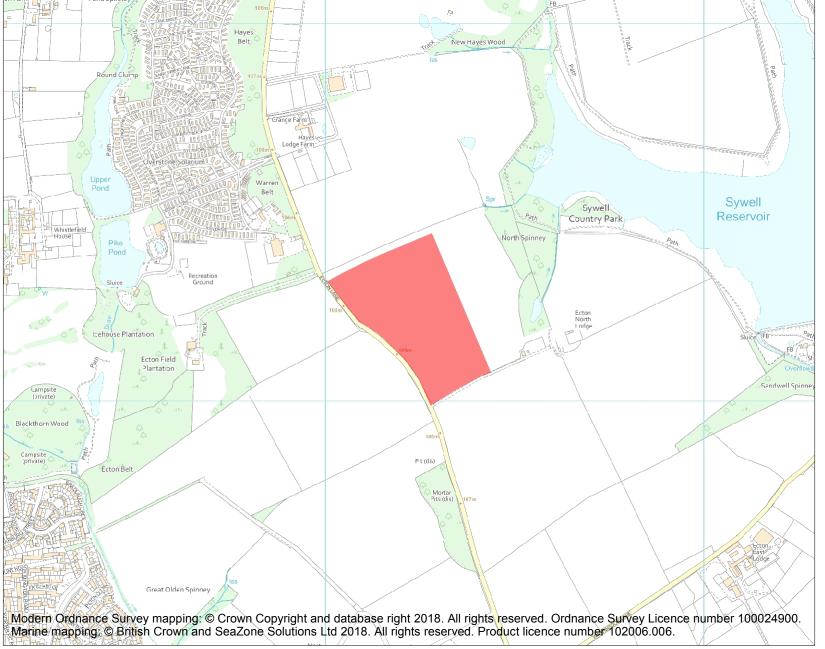

This is an A4 sized map and should be printed full size at A4 with no page scaling set.

Name: Romano-British settlement and pottery kilns W of Ecton North Lodge

## Heritage Category:

Scheduling

**List Entry No**: 1006636

County:

District: North Northamptonshire

Parish: Ecton, Sywell

Each official record of a scheduled monument contains a map. New entries on the schedule from 1988 onwards include a digitally created map which forms part of the official record. For entries created in the years up to and including 1987 a hand-drawn map forms part of the official record. The map here has been translated from the official map and that process may have introduced inaccuracies. Copies of maps that form part of the official record can be obtained from Historic England.

This map was delivered electronically and when printed may not be to scale and may be subject to distortions. All maps and grid references are for identification purposes only and must be read in conjunction with other information in the record.

**List Entry NGR:** SP 82221 65259

**Map Scale:** 1:10000

Print Date: 23 April 2024