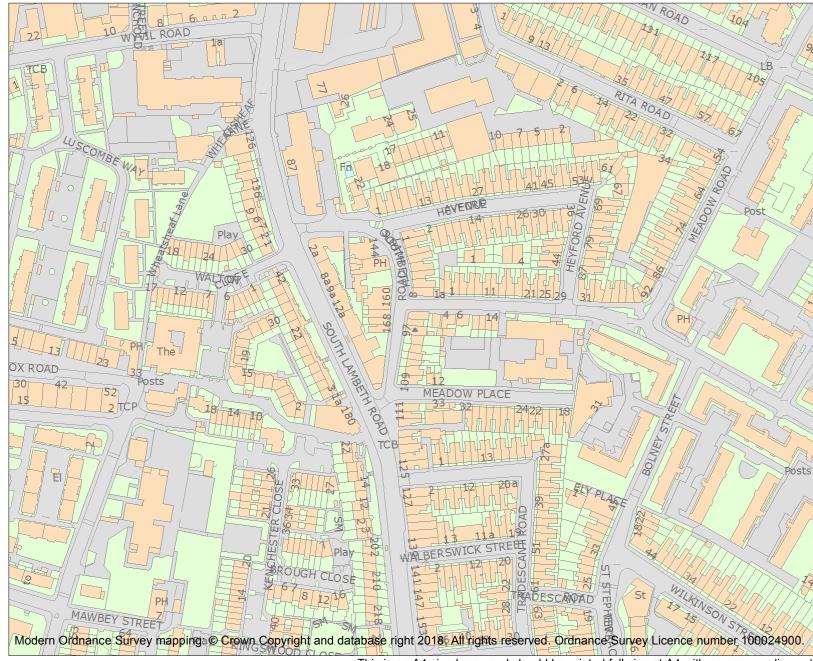

96

For all entries pre-dating 4 April 2011 maps and national grid references do not form part of the official record of a listed building. In such cases the map here and the national grid reference are generated from the list entry in the official record and added later to aid identification of the principal listed building or buildings.

For all list entries made on or after 4 April 2011 the map here and the national grid reference do form part of the official record. In such cases the map and the national grid reference are to aid identification of the principal listed building or buildings only and must be read in conjunction with other information in the record.

Any object or structure fixed to the principal building or buildings and any object or structure within the curtilage of the building, which, although not fixed to the building, forms part of the land and has done so since before 1st July, 1948 is by law to be treated as part of the listed building.

This map was delivered electronically and when printed may not be to scale and may be subject to distortions.

|   | List Entry NGR: | TQ 30421 77317 |  |
|---|-----------------|----------------|--|
| 7 | Map Scale:      | 1:2500         |  |
|   | Print Date:     | 29 April 2024  |  |