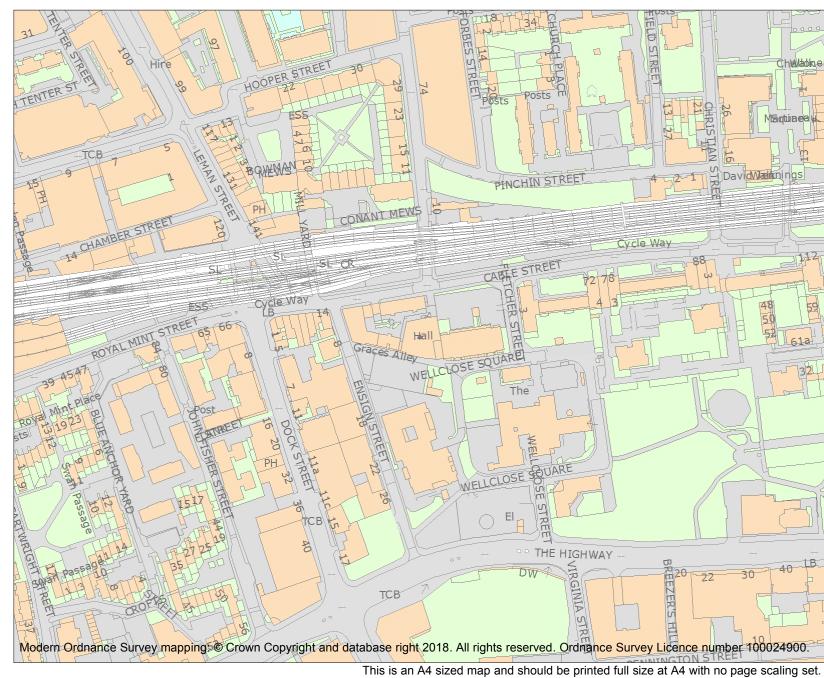

For all entries pre-dating 4 April 2011 maps and national grid references do not form part of the official record of a listed building. In such cases the map here and the national grid reference are generated from the list entry in the official record and added later to aid identification of the principal listed building or buildings.

For all list entries made on or after 4 April 2011 the map here and the national grid reference do form part of the official record. In such cases the map and the national grid reference are to aid identification of the principal listed building or buildings only and must be read in conjunction with other information in the record.

This map was delivered electronically and when printed may not be to scale and may be subject to distortions.

| List Entry NGR: | TQ 34241 80851 |
|-----------------|----------------|
| Map Scale:      | 1:2500         |
| Print Date:     | 28 April 2024  |