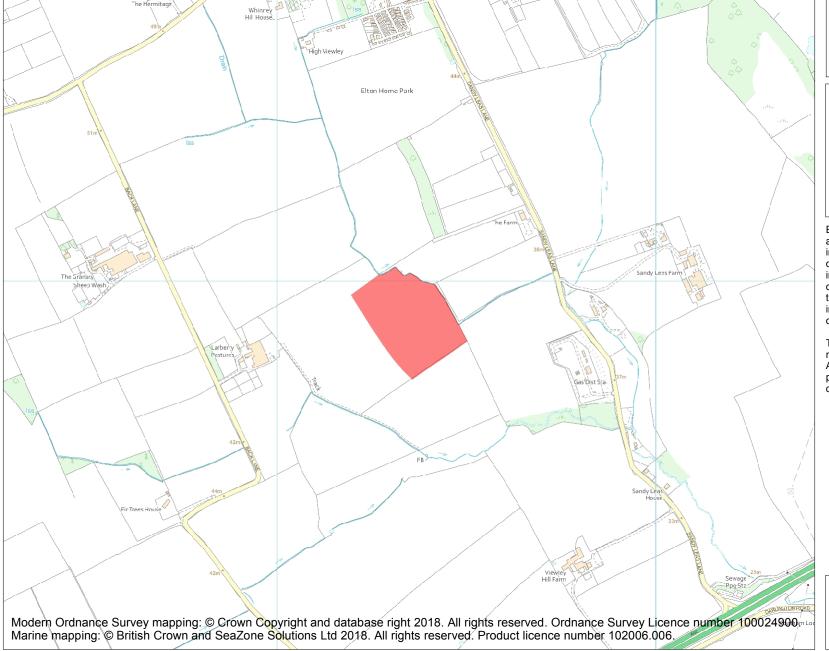

This is an A4 sized map and should be printed full size at A4 with no page scaling set.

Name: Larberry Pastures settlement site

Heritage Category:

Scheduling

**List Entry No:** 

1006741

County:

District: Stockton-on-Tees

Parish: Longnewton, Elton

Each official record of a scheduled monument contains a map. New entries on the schedule from 1988 onwards include a digitally created map which forms part of the official record. For entries created in the years up to and including 1987 a hand-drawn map forms part of the official record. The map here has been translated from the official map and that process may have introduced inaccuracies. Copies of maps that form part of the official record can be obtained from Historic England.

This map was delivered electronically and when printed may not be to scale and may be subject to distortions. All maps and grid references are for identification purposes only and must be read in conjunction with other information in the record.

**List Entry NGR:** NZ 38348 17884

**Map Scale:** 1:10000

Print Date: 29 April 2024