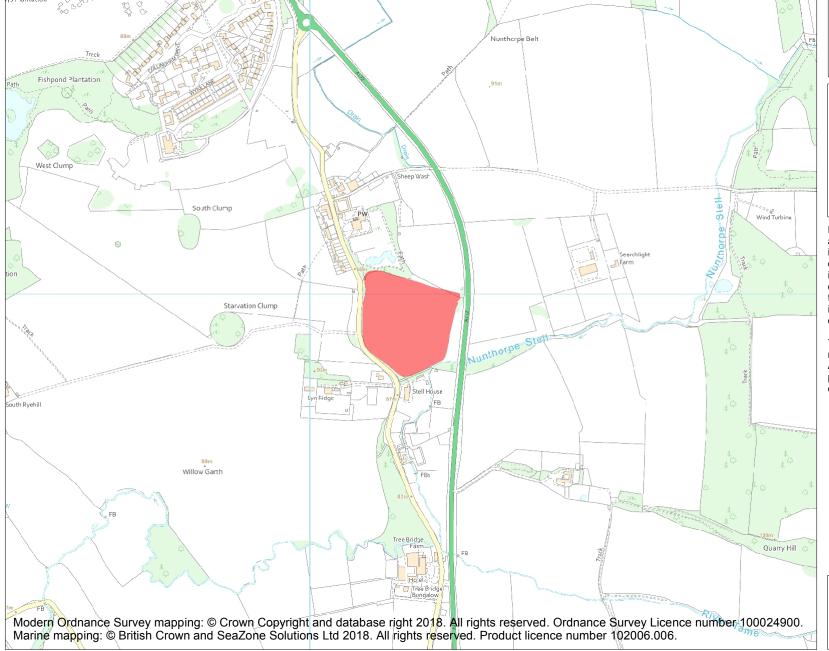

This is an A4 sized map and should be printed full size at A4 with no page scaling set.

Name: Earthworks at Nunthorpe Hall

Heritage Category:

Scheduling

List Entry No:

1006762

County:

District: Middlesbrough

**List Entry NGR:** NZ 54267 12912

**Map Scale:** 1:10000

Print Date: 19 April 2024