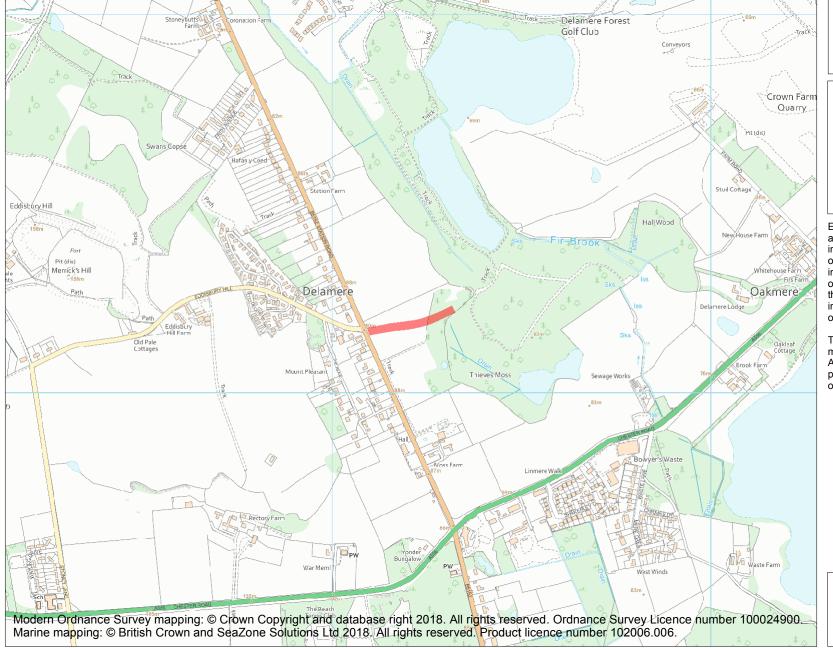

This is an A4 sized map and should be printed full size at A4 with no page scaling set.

Name: Roman road, Thieves Moss, Delamere Forest

Heritage Category:

Scheduling

1006775

List Entry No :

County:

District: Cheshire West and Chester

Parish: Delamere and Oakmere

Each official record of a scheduled monument contains a map. New entries on the schedule from 1988 onwards include a digitally created map which forms part of the official record. For entries created in the years up to and including 1987 a hand-drawn map forms part of the official record. The map here has been translated from the official map and that process may have introduced inaccuracies. Copies of maps that form part of the official record can be obtained from Historic England.

This map was delivered electronically and when printed may not be to scale and may be subject to distortions. All maps and grid references are for identification purposes only and must be read in conjunction with other information in the record.

**List Entry NGR:** SJ 56208 69180

**Map Scale:** 1:10000

Print Date: 27 April 2024