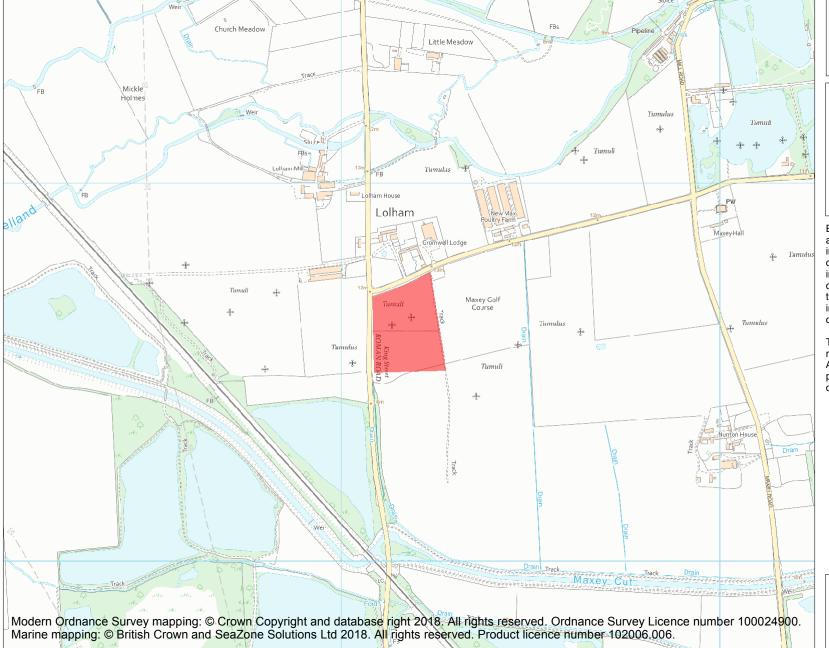

This is an A4 sized map and should be printed full size at A4 with no page scaling set.

Name: Ring ditches and other cropmarks S of Lolham Hall

Heritage Category:

Scheduling

List Entry No:

1006788

County:

District: City of Peterborough

Parish: Maxey

Each official record of a scheduled monument contains a map. New entries on the schedule from 1988 onwards include a digitally created map which forms part of the official record. For entries created in the years up to and including 1987 a hand-drawn map forms part of the official record. The map here has been translated from the official map and that process may have introduced inaccuracies. Copies of maps that form part of the official record can be obtained from Historic England.

**List Entry NGR:** TF 11179 07619

**Map Scale:** 1:10000

Print Date: 20 April 2024