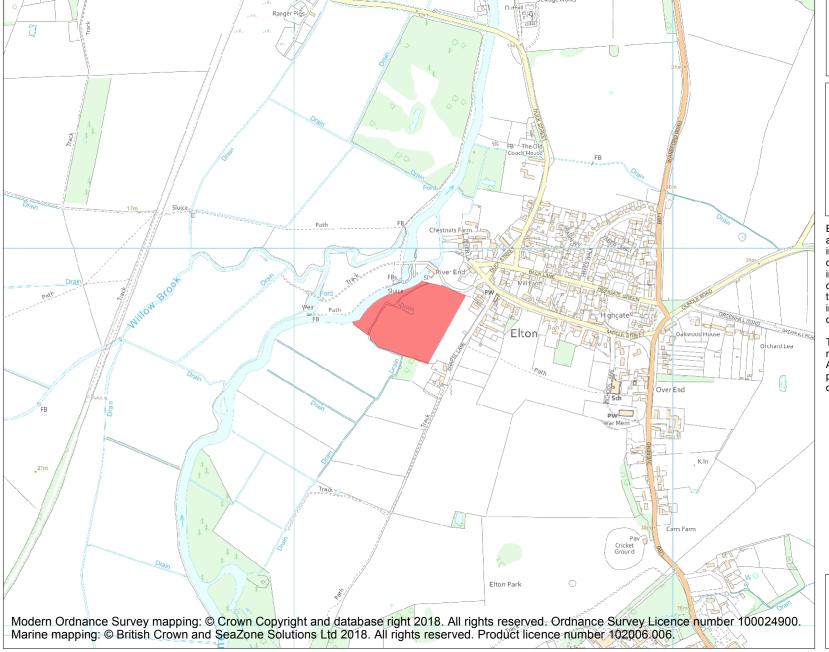

This is an A4 sized map and should be printed full size at A4 with no page scaling set.

Name: Earthworks of Abbot of Ramsey's Manor

Heritage Category:

Scheduling

1006789

**List Entry No:** 

County: Cambridgeshire

District: Huntingdonshire

Parish: Elton

Each official record of a scheduled monument contains a map. New entries on the schedule from 1988 onwards include a digitally created map which forms part of the official record. For entries created in the years up to and including 1987 a hand-drawn map forms part of the official record. The map here has been translated from the official map and that process may have introduced inaccuracies. Copies of maps that form part of the official record can be obtained from Historic England.

This map was delivered electronically and when printed may not be to scale and may be subject to distortions. All maps and grid references are for identification purposes only and must be read in conjunction with other information in the record.

**List Entry NGR:** TL 08303 93803

**Map Scale:** 1:10000

Print Date: 2 May 2024