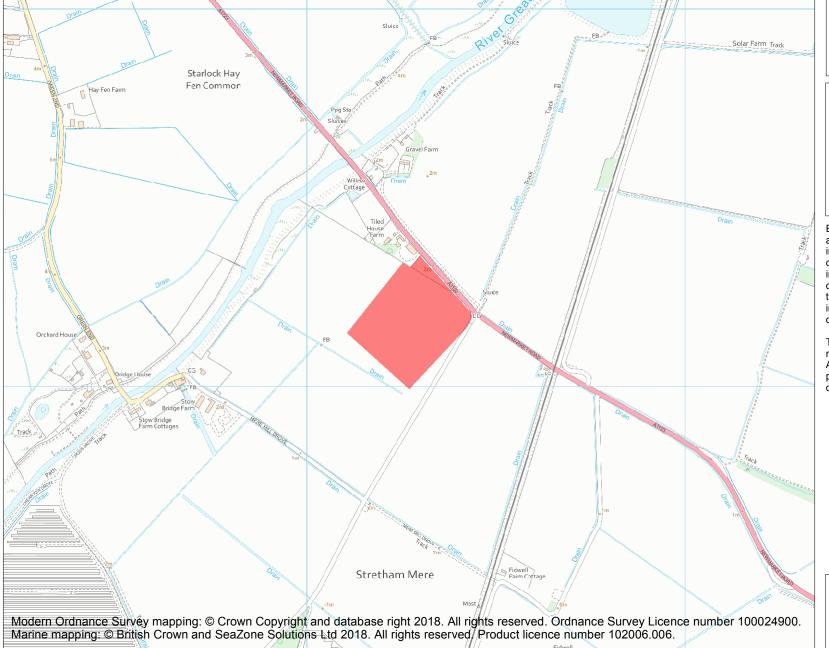

This is an A4 sized map and should be printed full size at A4 with no page scaling set.

Name: Settlement site S of Tiled House Farm

Heritage Category:

Scheduling

**List Entry No:** 

1006795

County: Cambridgeshire

**List Entry NGR:** TL 52270 73157

**Map Scale:** 1:10000

Print Date: 12 May 2024