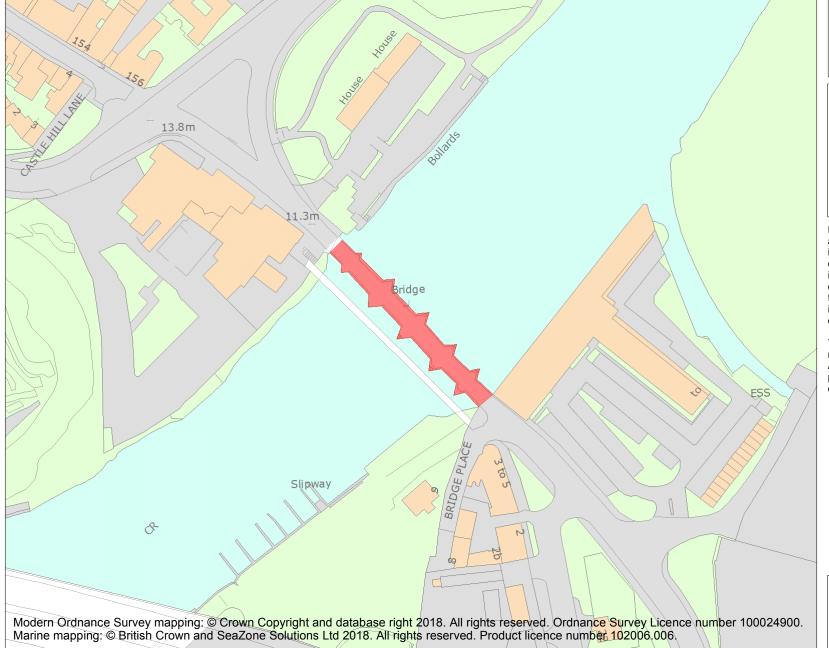

This is an A4 sized map and should be printed full size at A4 with no page scaling set.

Name: Huntingdon Bridge

**List Entry NGR:** TL 24290 71468

**Map Scale:** 1:1250

Print Date: 27 April 2024