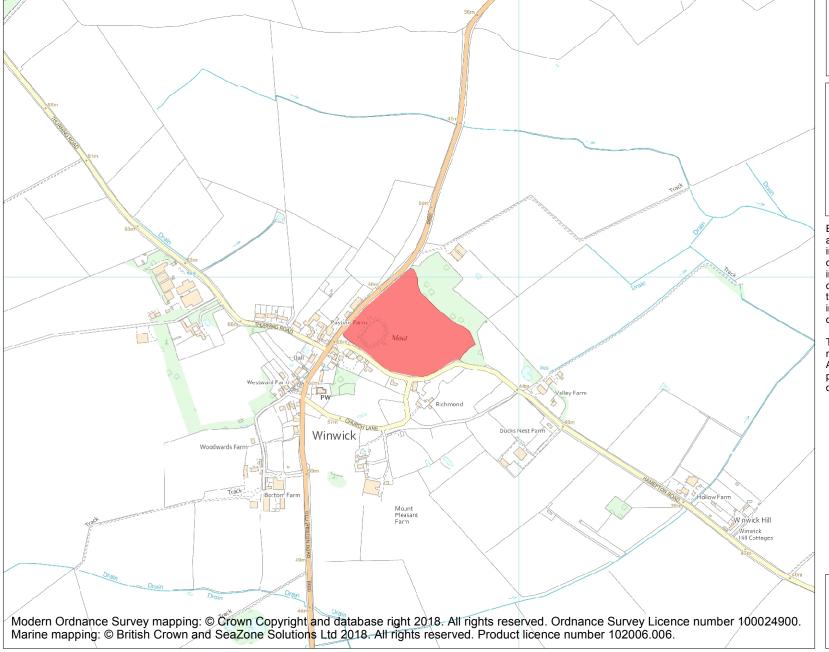

This is an A4 sized map and should be printed full size at A4 with no page scaling set.

Name: Moated site and shrunken medieval village at Winwick

Heritage Category:

Scheduling

1006805

**List Entry No:** 

County: Cambridgeshire

**List Entry NGR:** TL 10710 80882

**Map Scale:** 1:10000

Print Date: 20 April 2024