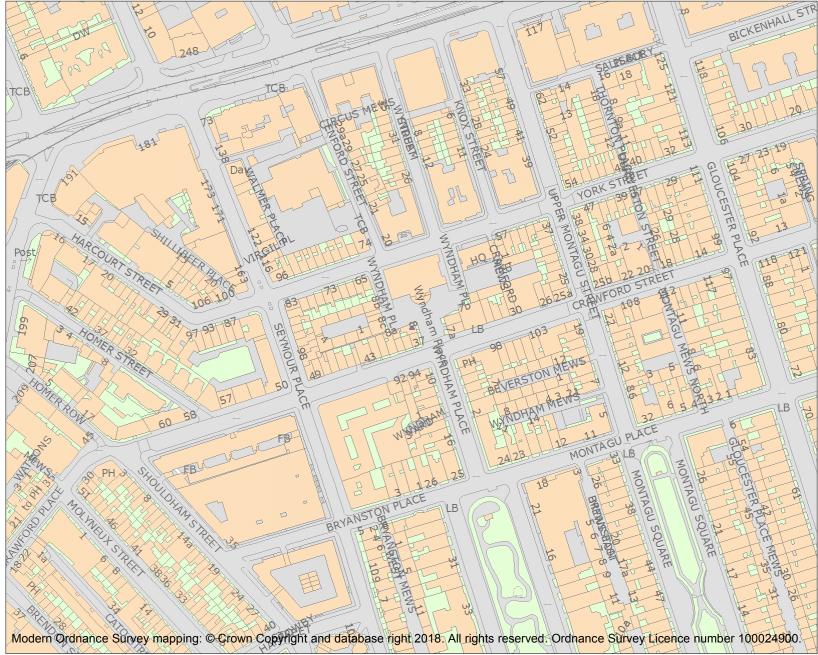

This is an A4 sized map and should be printed full size at A4 with no page scaling set.

| Heritage Category: |                          |         |  |
|--------------------|--------------------------|---------|--|
|                    |                          | Listing |  |
| List Ent           | 1066063                  |         |  |
| Grade:             |                          | II      |  |
| County:            | Greater London Authority |         |  |
| District:          | City of Westminster      |         |  |
| Parish:            | Non Civil Parish         |         |  |
|                    |                          |         |  |
|                    |                          |         |  |

For all entries pre-dating 4 April 2011 maps and national grid references do not form part of the official record of a listed building. In such cases the map here and the national grid reference are generated from the list entry in the official record and added later to aid identification of the principal listed building or buildings.

For all list entries made on or after 4 April 2011 the map here and the national grid reference do form part of the official record. In such cases the map and the national grid reference are to aid identification of the principal listed building or buildings only and must be read in conjunction with other information in the record.

70

This map was delivered electronically and when printed may not be to scale and may be subject to distortions.

|   | List Entry NGR: | TQ 27623 81670 |
|---|-----------------|----------------|
|   | Map Scale:      | 1:2500         |
| F | Print Date:     | 28 April 2024  |

HistoricEngland.org.uk

Name: 8, WYNDHAM PLACE W1