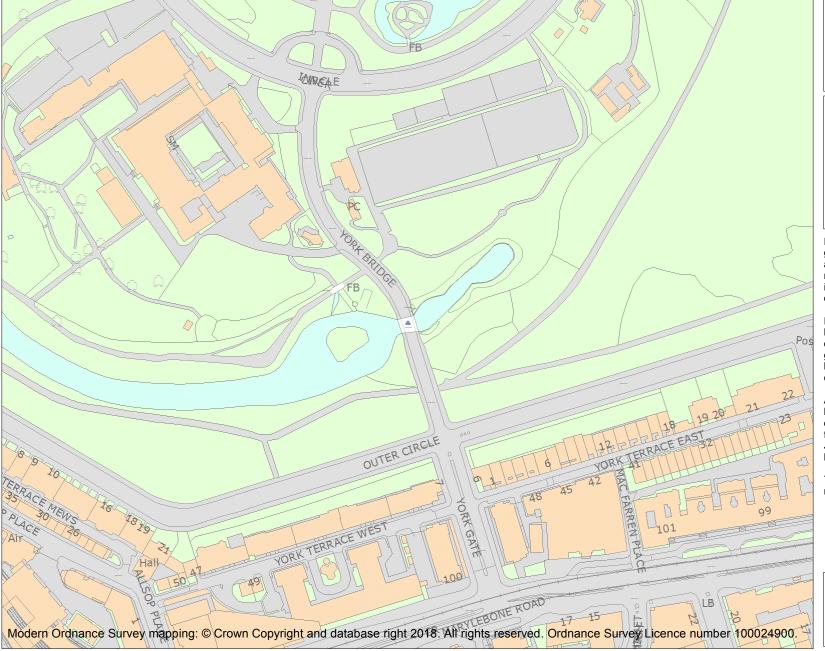

This is an A4 sized map and should be printed full size at A4 with no page scaling set.

Name: YORK BRIDGE OVER LAKE

Heritage Category:

Listing

**List Entry No**: 1066065

Grade:

County: Greater London Authority

This map was delivered electronically and when printed may not be to scale and may be subject to distortions.

**List Entry NGR:** TQ 28213 82262

**Map Scale:** 1:2500

Print Date: 20 April 2024

HistoricEngland.org.uk