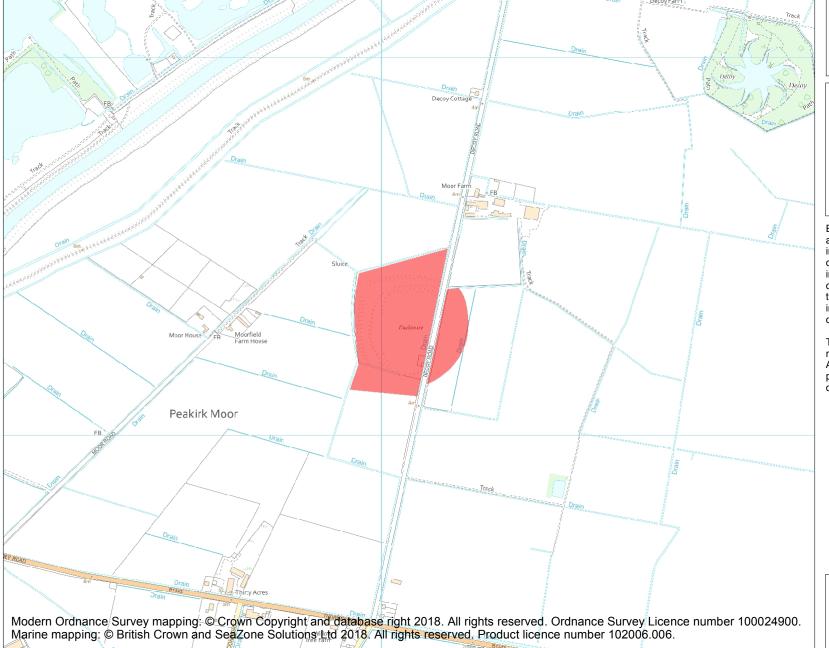

This is an A4 sized map and should be printed full size at A4 with no page scaling set.

Name: Earthwork enclosure at Peakirk Moor

Heritage Category:

Scheduling

List Entry No:

1006811

County:

District: City of Peterborough

Parish: Newborough, Borough Fen

Each official record of a scheduled monument contains a map. New entries on the schedule from 1988 onwards include a digitally created map which forms part of the official record. For entries created in the years up to and including 1987 a hand-drawn map forms part of the official record. The map here has been translated from the official map and that process may have introduced inaccuracies. Copies of maps that form part of the official record can be obtained from Historic England.

This map was delivered electronically and when printed may not be to scale and may be subject to distortions. All maps and grid references are for identification purposes only and must be read in conjunction with other information in the record.

**List Entry NGR:** TF 19175 07280

**Map Scale:** 1:10000

Print Date: 11 May 2024