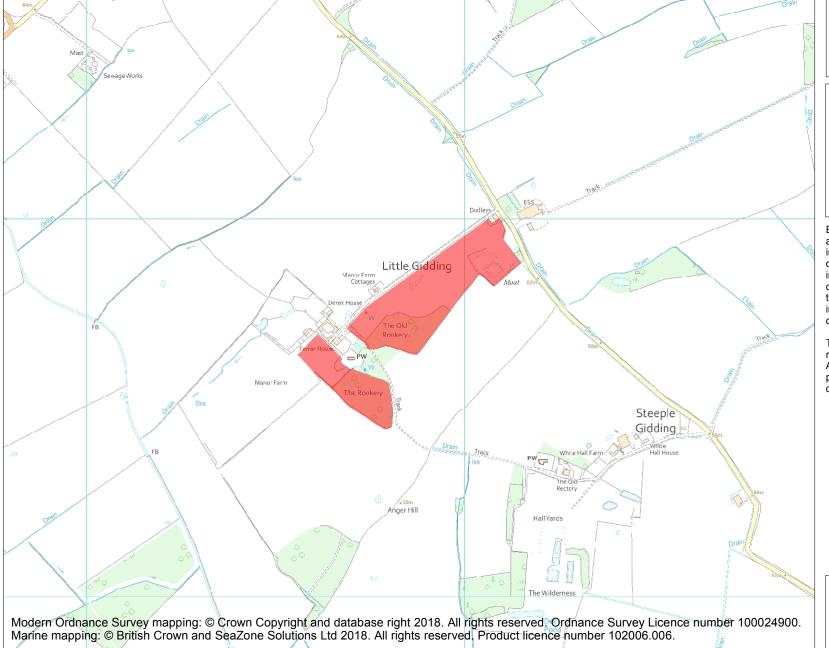

This is an A4 sized map and should be printed full size at A4 with no page scaling set.

Name: Deserted village (site of)

Heritage Category:

Scheduling

1006814

**List Entry No:** 

County: Cambridgeshire

District: Huntingdonshire

Parish: Little Gidding

Each official record of a scheduled monument contains a map. New entries on the schedule from 1988 onwards include a digitally created map which forms part of the official record. For entries created in the years up to and including 1987 a hand-drawn map forms part of the official record. The map here has been translated from the official map and that process may have introduced inaccuracies. Copies of maps that form part of the official record can be obtained from Historic England.

**List Entry NGR:** TL 12917 81798

**Map Scale:** 1:10000

Print Date: 2 May 2024