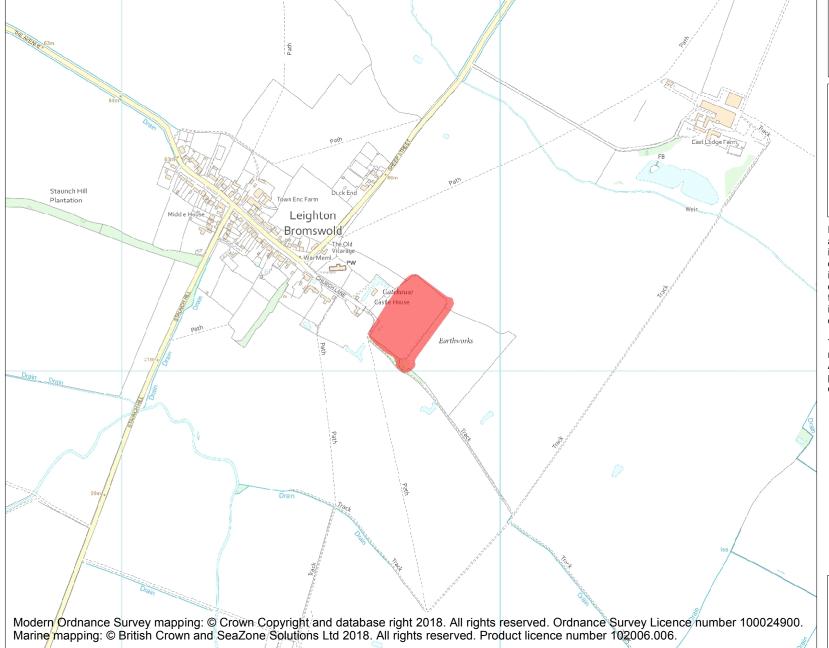

This is an A4 sized map and should be printed full size at A4 with no page scaling set.

Name: Earthworks SE of church

Heritage Category:

Scheduling

**List Entry No:** 

1006826

County: Cambridgeshire

District: Huntingdonshire

Parish: Leighton

Each official record of a scheduled monument contains a map. New entries on the schedule from 1988 onwards include a digitally created map which forms part of the official record. For entries created in the years up to and including 1987 a hand-drawn map forms part of the official record. The map here has been translated from the official map and that process may have introduced inaccuracies. Copies of maps that form part of the official record can be obtained from Historic England.

**List Entry NGR:** TL 11765 75130

**Map Scale:** 1:10000

Print Date: 23 April 2024