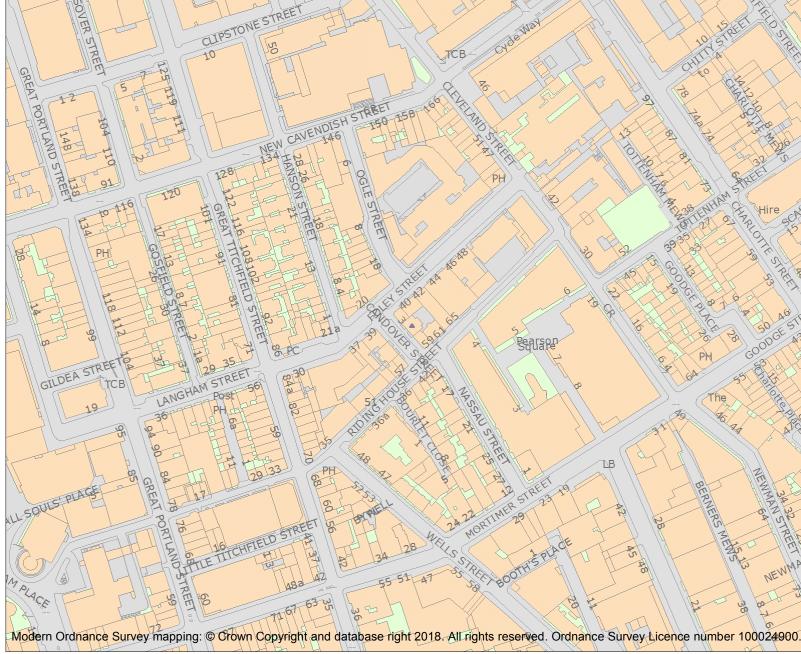

List Entry NGR: TQ 29183 81691 1:2500 Map Scale: 30 April 2024

Heritage Category:

County: Greater London Authority

For all entries pre-dating 4 April 2011 maps and national grid references do not form part of the official record of a listed building. In such cases the map here and the national grid reference are generated from the list entry in the official record and added later to aid identification

This map was delivered electronically and when printed may not be to scale and may be subject to distortions.

District: City of Westminster

of the principal listed building or buildings.

Parish: Non Civil Parish